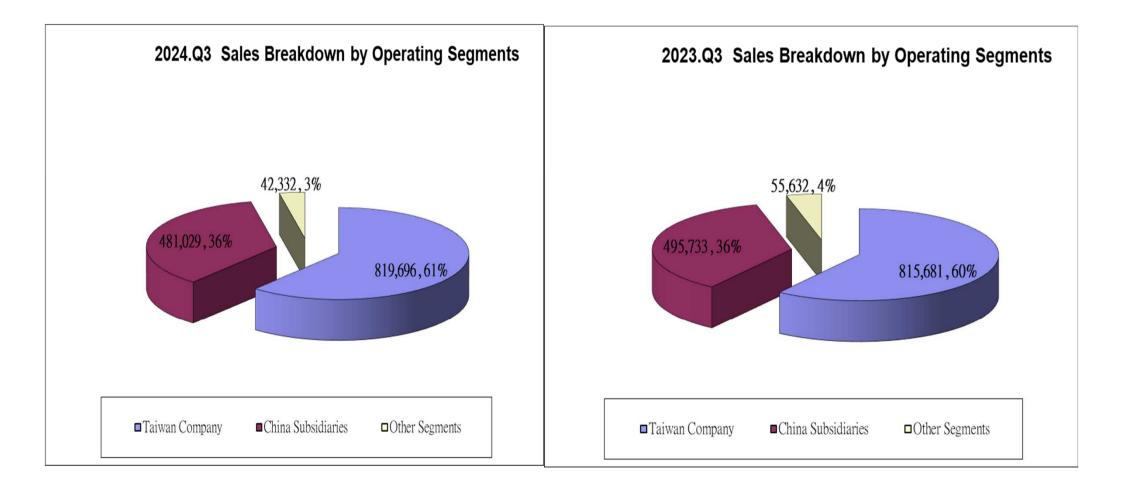

## **3Q2024 Financial Results**

|                                                           | EXCEL              | CELL ELECTE   | RONIC CO., LTD     |        |            |              |
|-----------------------------------------------------------|--------------------|---------------|--------------------|--------|------------|--------------|
|                                                           | Consolidated State | ements of Con | nprehensive Income | -YoY   |            |              |
|                                                           |                    |               |                    |        | unit:N     | IT thousands |
| Item                                                      | 2024 Jan~Nov       | %             | 2023 Jan~Nov       | %      | Change AMT | Change %     |
| Net Operating Revenues                                    | 1,343,057          | 100.00        | 1,367,046          | 100.00 | (23,989)   | (2)          |
| Cost of Good Sold                                         | 1,157,717          | 86.20         | 1,171,776          | 85.72  | (14,059)   | (1)          |
| Gross Profit                                              | 185,340            | 13.80         | 195,270            | 14.28  | (9,930)    | (5)          |
| Operating Expenses                                        | 223,943            | 16.67         | 217,694            | 15.92  | 6,249      | 3            |
| Operating Income                                          | (38,603)           | (2.87)        | (22,424)           | (1.64) | (16,179)   | 72           |
| Net Non-Operating Income and Expenses                     | 71,985             | 5.36          | 74,389             | 5.44   | (2,404)    | (3)          |
| Net Income before Tax                                     | 33,382             | 2.49          | 51,965             | 3.80   | (18,583)   | (36)         |
| Income Tax Expense                                        | (19,418)           | (1.45)        | (3,867)            | (0.28) | (15,551)   | 402          |
| Net Income                                                | 52,800             | 3.93          | 55,832             | 4.08   | (3,032)    | (5)          |
| Net Income Attributable to the Stockholders of the Parent | 51,507             |               | 54,171             |        | (2,664)    | (5)          |
| EPS(NTD)                                                  | 0.47               |               | 0.50               |        |            |              |