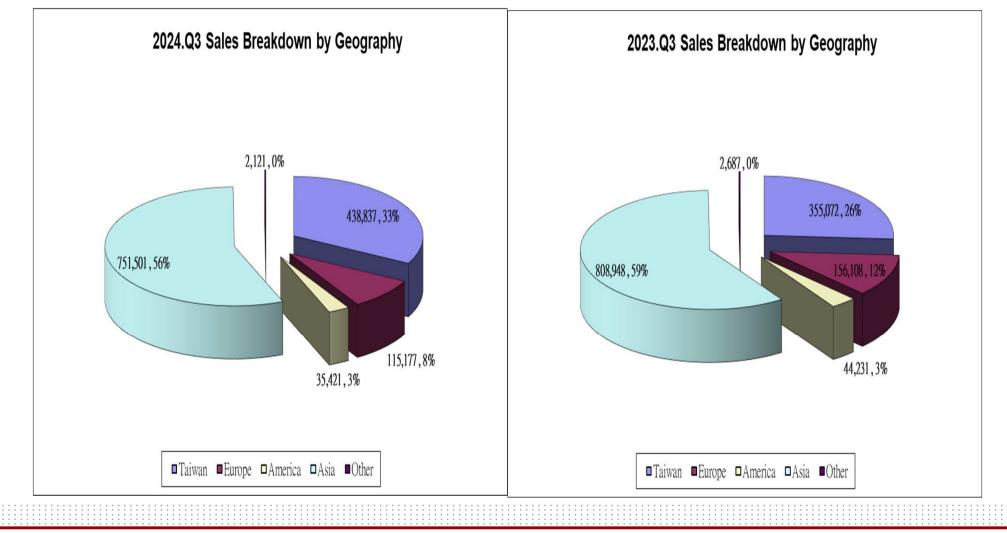

## **3Q2024 Financial Results**

|                                                           | EXCEL              | CELL ELECTE   | RONIC CO., LTD     |        |            |              |
|-----------------------------------------------------------|--------------------|---------------|--------------------|--------|------------|--------------|
|                                                           | Consolidated State | ements of Con | nprehensive Income | -YoY   |            |              |
|                                                           |                    |               |                    |        | unit:N     | IT thousands |
| Item                                                      | 2024 Jan~Nov       | %             | 2023 Jan~Nov       | %      | Change AMT | Change %     |
| Net Operating Revenues                                    | 1,343,057          | 100.00        | 1,367,046          | 100.00 | (23,989)   | (2)          |
| Cost of Good Sold                                         | 1,157,717          | 86.20         | 1,171,776          | 85.72  | (14,059)   | (1)          |
| Gross Profit                                              | 185,340            | 13.80         | 195,270            | 14.28  | (9,930)    | (5)          |
| Operating Expenses                                        | 223,943            | 16.67         | 217,694            | 15.92  | 6,249      | 3            |
| Operating Income                                          | (38,603)           | (2.87)        | (22,424)           | (1.64) | (16,179)   | 72           |
| Net Non-Operating Income and Expenses                     | 71,985             | 5.36          | 74,389             | 5.44   | (2,404)    | (3)          |
| Net Income before Tax                                     | 33,382             | 2.49          | 51,965             | 3.80   | (18,583)   | (36)         |
| Income Tax Expense                                        | (19,418)           | (1.45)        | (3,867)            | (0.28) | (15,551)   | 402          |
| Net Income                                                | 52,800             | 3.93          | 55,832             | 4.08   | (3,032)    | (5)          |
| Net Income Attributable to the Stockholders of the Parent | 51,507             |               | 54,171             |        | (2,664)    | (5)          |
| EPS(NTD)                                                  | 0.47               |               | 0.50               |        |            |              |