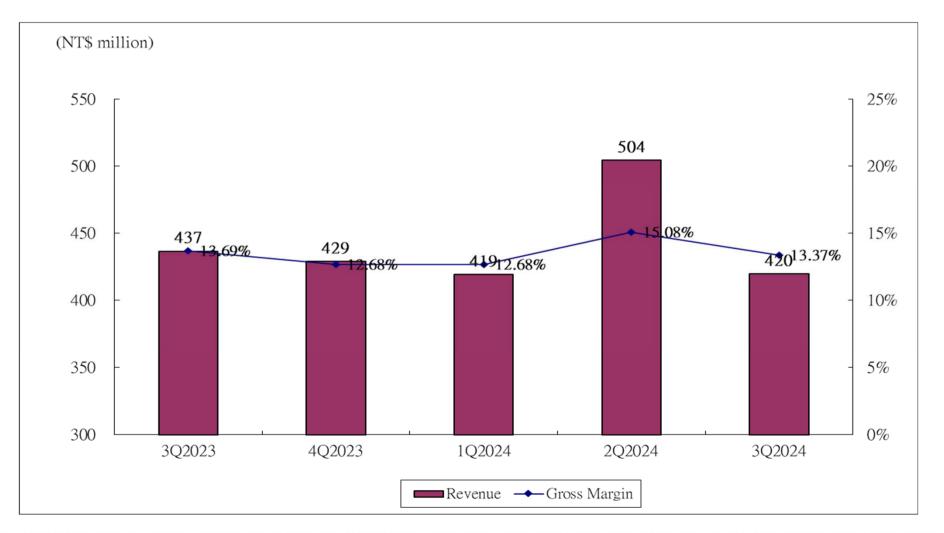

| 33,382             | 2.49          | 51,965             | 3.80   | (18,583)   | (36)         |
| Income Tax Expense                                        | (19,418)           | (1.45)        | (3,867)            | (0.28) | (15,551)   | 402          |
| Net Income                                                | 52,800             | 3.93          | 55,832             | 4.08   | (3,032)    | (5)          |
| Net Income Attributable to the Stockholders of the Parent | 51,507             |               | 54,171             |        | (2,664)    | (5)          |
| EPS(NTD)                                                  | 0.47               |               | 0.50               |        |            |              |

















## **CF**Revenue & Gross Margin



## **CF** Operating Income & Operating Margin



# EPS& Net Income Margin



## **SGE** Automatic is the gateway to success





# Q&A



- Spokesperson:
- Name: Tsai Ti-Yi
- Title:General Administration Department

- Tel.: (04)23598668ext. 1272
- Email: : judy@mail.ece.com.tw