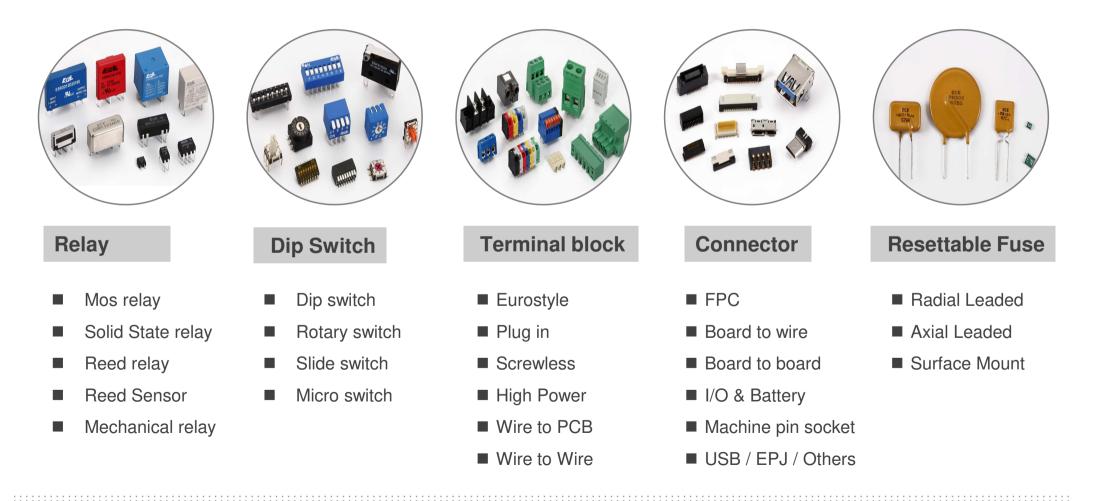

## 2024 Third Quarter Earnings Conference

Nov 07,2024



- Company profile
- Applications
- 3Q2024 Financial Results

• Q&A



## Company profile





**GOODSKY** GOOD SKY ELECTRIC CO., LTD.

## **Corporate Products**

### ECE Brand / Goodsky Brand for mechanical relay



## **Corporate Products**

### ECE Brand / NEOCENE Brand for stepping motor





### **Our Location**

■ Floor space





## Applications



## Industrial Control / Instrument Equipment

### **Programmable Logic Controller / CNC controller**



## Industrial Control / Instrument Equipment

• Industrial PC(Human Machine Interface) / POS system



## **CEF**Industrial Control / Instrument Equipment

Robot Control / Robot Arm



## Consumer Electronic and Household Electronic

#### **Smart HVAC System**



## Consumer Electronic and Household Electronic

### **Ktichen Appliance / Home Appliance Electronic**





#### **Driving Recorder & Navigation**



## Automotive Electronic Industry

### Automobile safety / In-car Entertainment



### Lead Frame of Semiconductors for Discrete Devices /