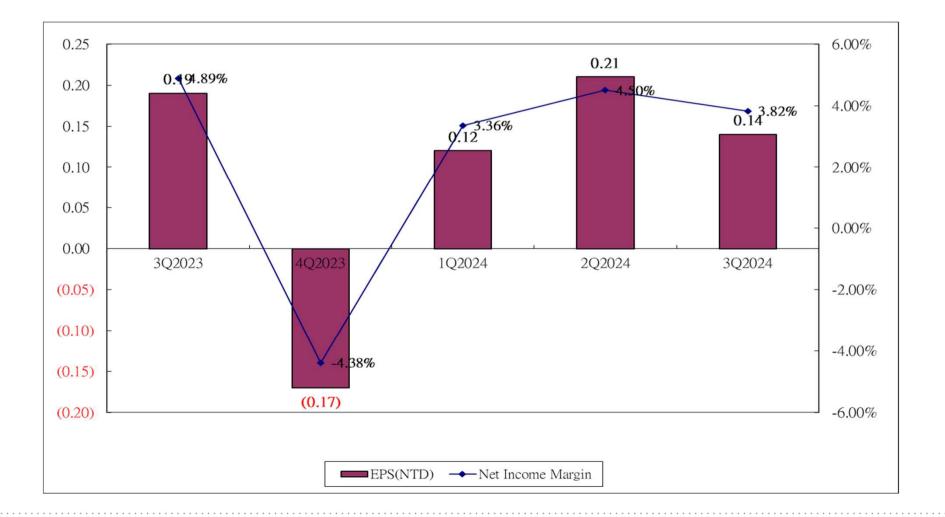

| 3.80   | (18,583)   | (36)         |
| Income Tax Expense                                        | (19,418)           | (1.45)        | (3,867)            | (0.28) | (15,551)   | 402          |
| Net Income                                                | 52,800             | 3.93          | 55,832             | 4.08   | (3,032)    | (5)          |
| Net Income Attributable to the Stockholders of the Parent | 51,507             |               | 54,171             |        | (2,664)    | (5)          |
| EPS(NTD)                                                  | 0.47               |               | 0.50               |        |            |              |

















## **CF**Revenue & Gross Margin



## **CF** Operating Income & Operating Margin



# EPS& Net Income Margin



## **SGE** Automatic is the gateway to success





# Q&A



- Spokesperson:
- Name: Tsai Ti-Yi
- Title:General Administration Department

- Tel.: (04)23598668ext. 1272
- Email: : judy@mail.ece.com.tw