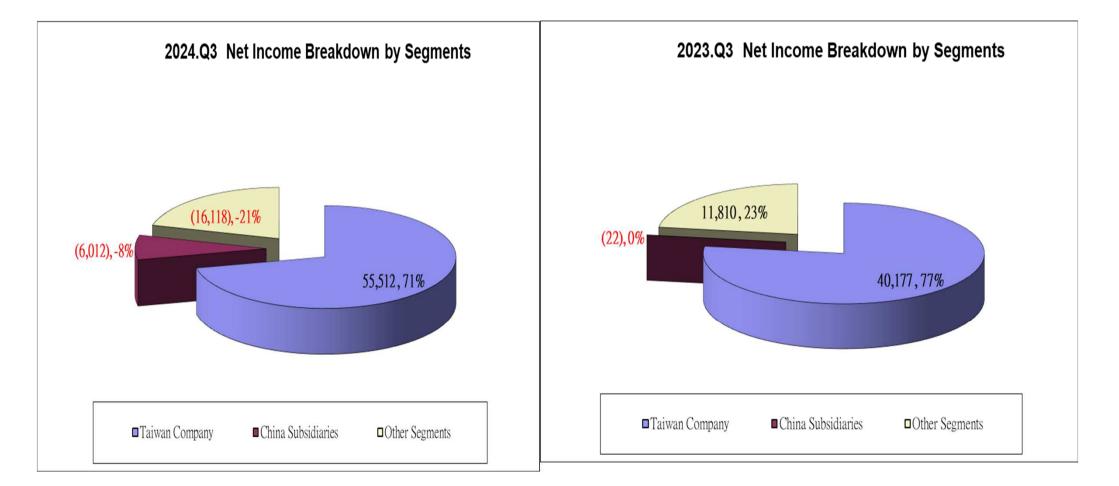

## **3Q2024 Financial Results**

|                                                           | EXCEL              | CELL ELECTE   | RONIC CO., LTD     |        |            |              |
|-----------------------------------------------------------|--------------------|---------------|--------------------|--------|------------|--------------|
|                                                           | Consolidated State | ements of Con | nprehensive Income | -YoY   |            |              |
|                                                           |                    |               |                    |        | unit:N     | IT thousands |
| Item                                                      | 2024 Jan~Nov       | %             | 2023 Jan~Nov       | %      | Change AMT | Change %     |
| Net Operating Revenues                                    | 1,343,057          | 100.00        | 1,367,046          | 100.00 | (23,989)   | (2)          |
| Cost of Good Sold                                         | 1,157,717          | 86.20         | 1,171,776          | 85.72  | (14,059)   | (1)          |
| Gross Profit                                              | 185,340            | 13.80         | 195,270            | 14.28  | (9,930)    | (5)          |
| Operating Expenses                                        | 223,943            | 16.67         | 217,694            | 15.92  | 6,249      | 3            |
| Operating Income                                          | (38,603)           | (2.87)        | (22,424)           | (1.64) | (16,179)   | 72           |
| Net Non-Operating Income and Expenses                     | 71,985             | 5.36          | 74,389             | 5.44   | (2,404)    | (3)          |
| Net Income before Tax                                     | 33,382             | 2.49          | 51,965             | 3.80   | (18,583)   | (36)         |
| Income Tax Expense                                        | (19,418)           | (1.45)        | (3,867)            | (0.28) | (15,551)   | 402          |
| Net Income                                                | 52,800             | 3.93          | 55,832             | 4.08   | (3,032)    | (5)          |
| Net Income Attributable to the Stockholders of the Parent | 51,507             |               | 54,171             |        | (2,664)    | (5)          |
| EPS(NTD)                                                  | 0.47               |               | 0.50               |        |            |              |