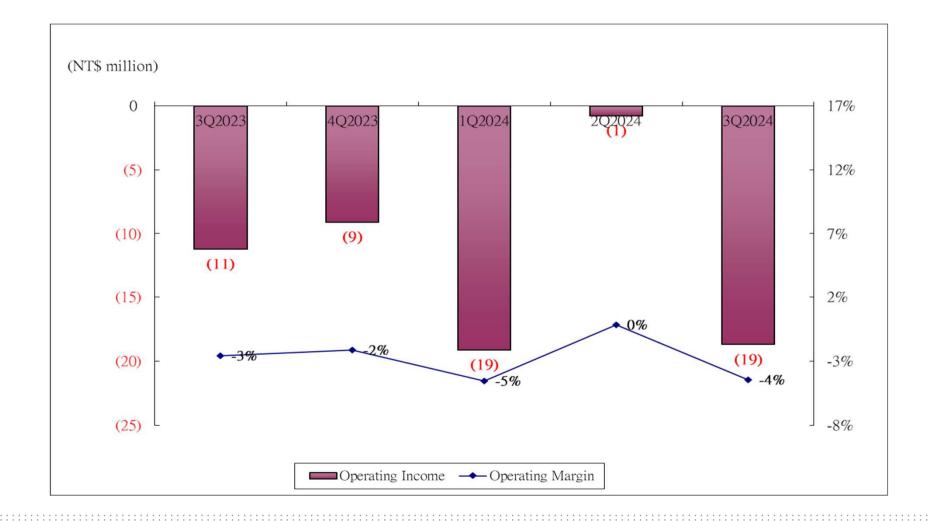

.49          | 51,965             | 3.80   | (18,583)   | (36)         |
| Income Tax Expense                                        | (19,418)           | (1.45)        | (3,867)            | (0.28) | (15,551)   | 402          |
| Net Income                                                | 52,800             | 3.93          | 55,832             | 4.08   | (3,032)    | (5)          |
| Net Income Attributable to the Stockholders of the Parent | 51,507             |               | 54,171             |        | (2,664)    | (5)          |
| EPS(NTD)                                                  | 0.47               |               | 0.50               |        |            |              |

















## **CF**Revenue & Gross Margin



## **CF** Operating Income & Operating Margin



# EPS& Net Income Margin



## **SGE** Automatic is the gateway to success





# Q&A



- Spokesperson:
- Name: Tsai Ti-Yi
- Title:General Administration Department

- Tel.: (04)23598668ext. 1272
- Email: : judy@mail.ece.com.tw