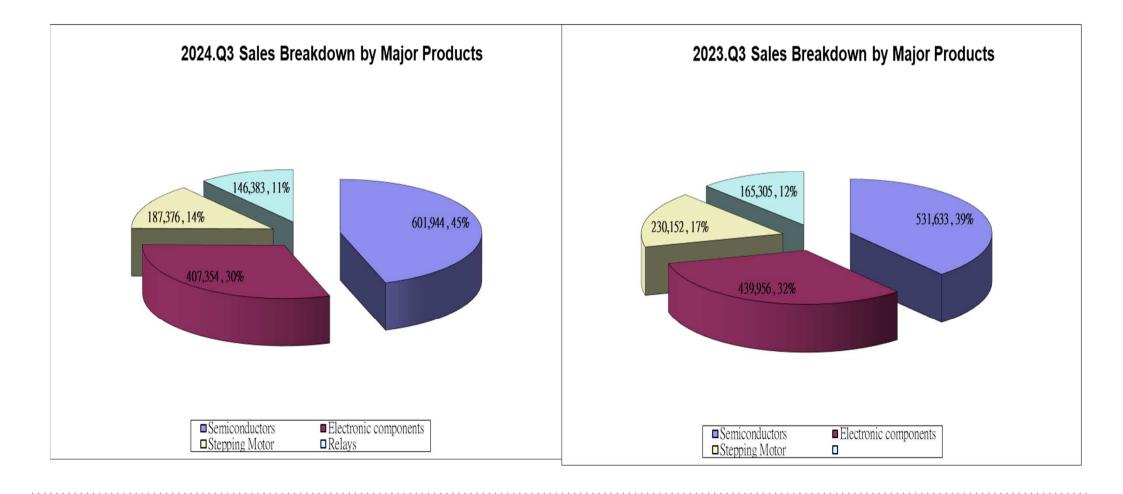

## **3Q2024 Financial Results**

|                                                           | EXCEL              | CELL ELECTE   | RONIC CO., LTD     |        |            |              |
|-----------------------------------------------------------|--------------------|---------------|--------------------|--------|------------|--------------|
|                                                           | Consolidated State | ements of Con | nprehensive Income | -YoY   |            |              |
|                                                           |                    |               |                    |        | unit:N     | IT thousands |
| Item                                                      | 2024 Jan~Nov       | %             | 2023 Jan~Nov       | %      | Change AMT | Change %     |
| Net Operating Revenues                                    | 1,343,057          | 100.00        | 1,367,046          | 100.00 | (23,989)   | (2)          |
| Cost of Good Sold                                         | 1,157,717          | 86.20         | 1,171,776          | 85.72  | (14,059)   | (1)          |
| Gross Profit                                              | 185,340            | 13.80         | 195,270            | 14.28  | (9,930)    | (5)          |
| Operating Expenses                                        | 223,943            | 16.67         | 217,694            | 15.92  | 6,249      | 3            |
| Operating Income                                          | (38,603)           | (2.87)        | (22,424)           | (1.64) | (16,179)   | 72           |
| Net Non-Operating Income and Expenses                     | 71,985             | 5.36          | 74,389             | 5.44   | (2,404)    | (3)          |
| Net Income before Tax                                     | 33,382             | 2.49          | 51,965             | 3.80   | (18,583)   | (36)         |
| Income Tax Expense                                        | (19,418)           | (1.45)        | (3,867)            | (0.28) | (15,551)   | 402          |
| Net Income                                                | 52,800             | 3.93          | 55,832             | 4.08   | (3,032)    | (5)          |
| Net Income Attributable to the Stockholders of the Parent | 51,507             |               | 54,171             |        | (2,664)    | (5)          |
| EPS(NTD)                                                  | 0.47               |               | 0.50               |        |            |              |