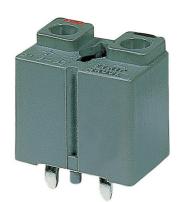

#### SCREWLESS TYPE TERMINAL BLOCK

**91** E133988(R)

ETB69 SERIES

SCREWLESS TYPE

PITCH=9.0mm

#### **■ FEATURES**

- Easy to assemble for any number of positions
- End stackable without any loss of P.C.B. space
- UL 94V-0 grade fire retardant engineering plastic used for the housing
- Be capable of clamping a wide range of wire diameters
- Screwless design can reduce time for connecting wire
- RoHS Compliant
- Halogen free series available

#### SPECIFICATIONS

• Pitch 9.0mm

◆ Wire range Ø1.2~Ø2.0mm (Solid)

No. of pole per block
2P

Rating20 Amp, 300 VAC

Housing PBT, Gray

TerminalsTin plated over Brass

Springs Stainless Steel
 Push button PBT, Black
 Operating temperature -30°C~+110°C