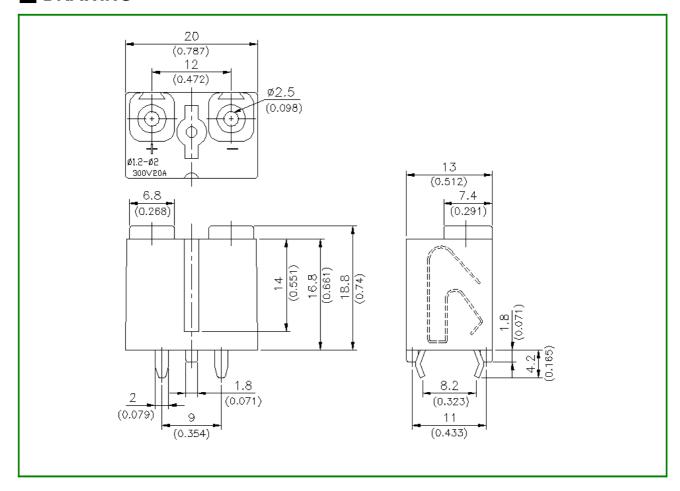

### **■** DRAWING

#### SPECIFICATIONS

• Pitch 9.0mm

◆ Wire range Ø1.2~Ø2.0mm (Solid)

No. of pole per block
2P

Rating20 Amp, 300 VAC

Housing PBT, Gray

TerminalsTin plated over Brass

Springs Stainless Steel
 Push button PBT, Black
 Operating temperature -30°C~+110°C