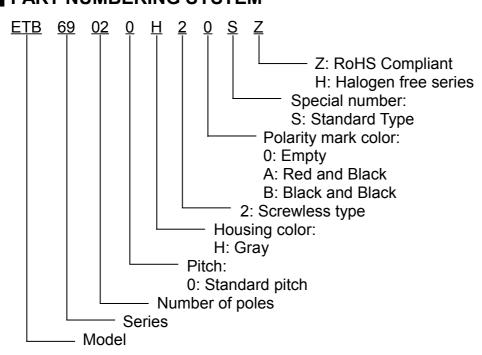

E133988(R)

ETB69 SERIES

SCREWLESS TYPE

PITCH=9.0mm

#### **■ FEATURES**

- Easy to assemble for any number of positions
- End stackable without any loss of P.C.B. space
- UL 94V-0 grade fire retardant engineering plastic used for the housing
- Be capable of clamping a wide range of wire diameters
- Screwless design can reduce time for connecting wire
- RoHS Compliant
- Halogen free series available

#### SPECIFICATIONS

• Pitch 9.0mm

◆ Wire range Ø1.2~Ø2.0mm (Solid)

No. of pole per block
2P

Rating20 Amp, 300 VAC

Housing PBT, Gray

TerminalsTin plated over Brass

Springs Stainless Steel
 Push button PBT, Black
 Operating temperature -30°C~+110°C

(includes temperature rise limit)

Stripping length14mm

■ UL Approval 300V, 20A, Ø1.2~Ø2.0mm (Solid)



#### **■ PART NUMBERING SYSTEM**





# **Terminal Block**

### **■** DRAWING