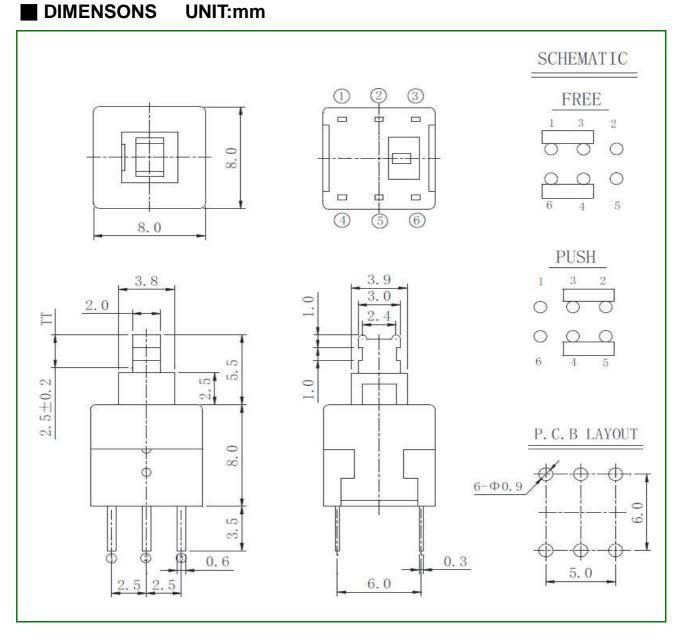

#### 2.MECHANICAL AND ENVIRONMENTAL

| Temperature rating                  | Operating: -15℃ to +55℃<br>Storage: -25℃ to +65℃                    |
|-------------------------------------|---------------------------------------------------------------------|
| <ul> <li>Operation force</li> </ul> | 160±80gf                                                            |
| <ul> <li>Stroke</li> </ul>          | Lock Stroke: 1.5±0.2mm<br>Full Stroke: 2.5±0.2mm                    |
| Durability characteristic           | Mechanical life : 100,000 cycles<br>Electrical life : 10,000 cycles |
| <ul> <li>Contact form</li> </ul>    | DPDT                                                                |