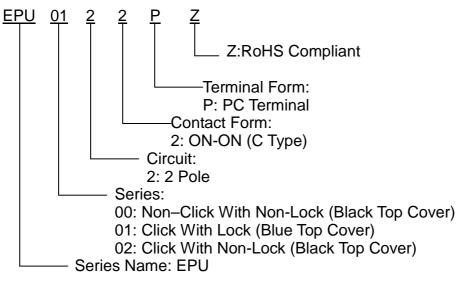

sistance 100MΩ Min. at 250VDC Dielectric strength 250VAC Min. for 60 sec.

#### 2.MECHANICAL AND ENVIRONMENTAL

| Temperature rating                  | Operating: -15℃ to +55℃<br>Storage: -25℃ to +65℃                    |
|-------------------------------------|---------------------------------------------------------------------|
| <ul> <li>Operation force</li> </ul> | 160±80gf                                                            |
| <ul> <li>Stroke</li> </ul>          | Lock Stroke: 1.5±0.2mm<br>Full Stroke: 2.5±0.2mm                    |
| Durability characteristic           | Mechanical life : 100,000 cycles<br>Electrical life : 10,000 cycles |
| <ul> <li>Contact form</li> </ul>    | DPDT                                                                |

### PART NUMBERING SYSTEM



1



.....



Switch

2