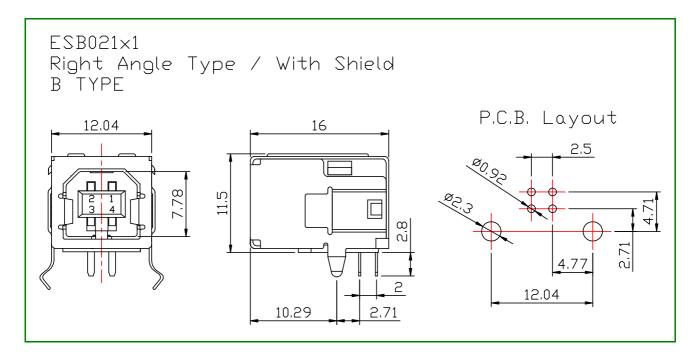

#### **■ DIMENSIONS UNIT:mm**

ESB 021x01

ESB 021x12x2

**ESB 011** 

**ESB 012** 

**ESB 021** 

**ESB 011x1** 

EB 012x1

ESB 021x1

ESB011 Right Angle Type A TYPE Single port

P.C.B. Layout

ESB012 Right Angle Type A TYPE Double port

ESB011x1 Right Angle Type / With Shield A TYPE Single port

ESB012x1 Right Angle Type / With Shield A TYPE Double port