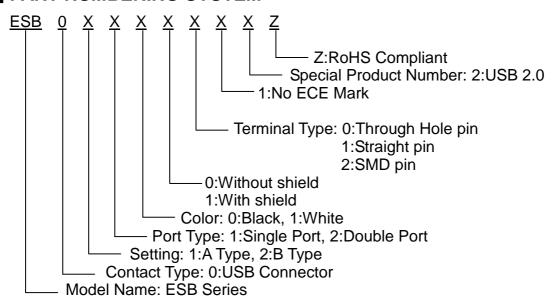

#### **ESBO SERIES**

ESB 021x1

ESB011 Right Angle Type A TYPE Single port

P.C.B. Layout

ESB012 Right Angle Type A TYPE Double port

ESB011x1 Right Angle Type / With Shield A TYPE Single port

ESB012x1 Right Angle Type / With Shield A TYPE Double port