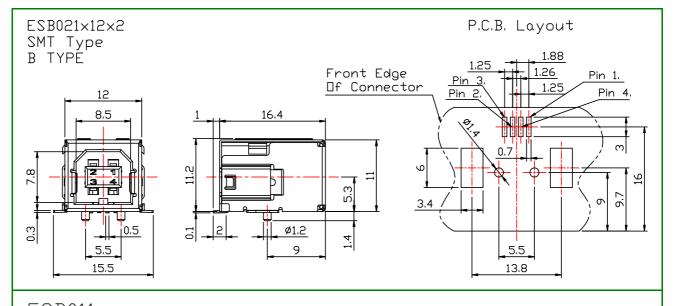

#### **■ DIMENSIONS UNIT:mm**

ESB 021x01

ESB 021x12x2

**ESB 011** 

**ESB 012** 

**ESB 021** 

**ESB 011x1** 

EB 012x1