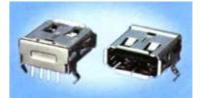

#### **■ DIMENSIONS UNIT:mm**

ESB 021x01

ESB 021x12x2

**ESB 011** 

**ESB 012** 

**ESB 021** 

**ESB 011x1** 

EB 012x1