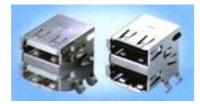

ESB 021x1

ESB011 Right Angle Type A TYPE Single port

P.C.B. Layout

ESB012 Right Angle Type A TYPE Double port

ESB011x1 Right Angle Type / With Shield A TYPE Single port

ESB012x1 Right Angle Type / With Shield A TYPE Double port