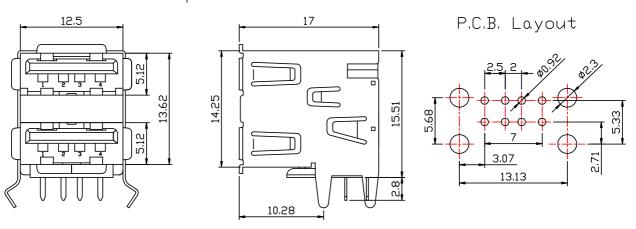

#### **■ DIMENSIONS UNIT:mm**

ESB 021x01

ESB 021x12x2

**ESB 011** 

**ESB 012** 

**ESB 021** 

**ESB 011x1** 

EB 012x1

ESB 021x1

ESB011 Right Angle Type A TYPE Single port

P.C.B. Layout

ESB012 Right Angle Type A TYPE Double port

ESB011x1 Right Angle Type / With Shield A TYPE Single port

ESB012x1 Right Angle Type / With Shield A TYPE Double port