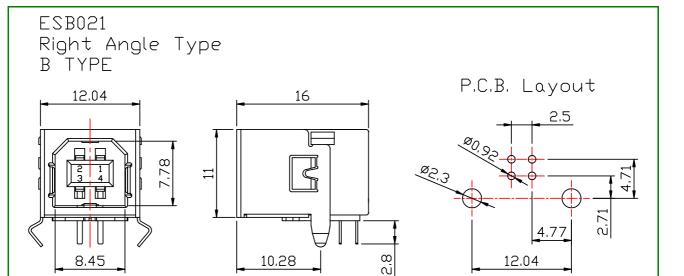

#### **■ DIMENSIONS UNIT:mm**

ESB 021x01

ESB 021x12x2

**ESB 011** 

**ESB 012** 

**ESB 021** 

**ESB 011x1** 

EB 012x1