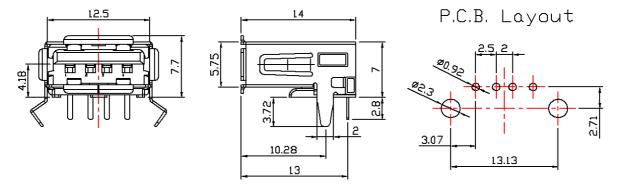

#### **■ DIMENSIONS UNIT:mm**

ESB 021x01

ESB 021x12x2

**ESB 011** 

**ESB 012** 

**ESB 021** 

**ESB 011x1** 

EB 012x1

ESB 021x1

ESB011 Right Angle Type A TYPE Single port

P.C.B. Layout

ESB012 Right Angle Type A TYPE Double port

ESB011x1 Right Angle Type / With Shield A TYPE Single port

ESB012x1 Right Angle Type / With Shield A TYPE Double port