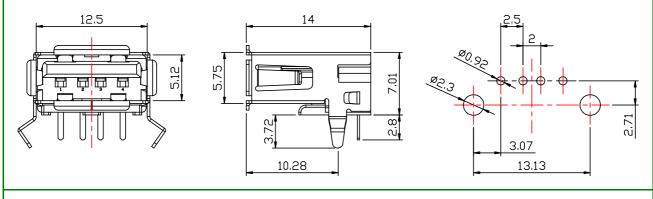

#### **■ DIMENSIONS UNIT:mm**

ESB 021x01

ESB 021x12x2

**ESB 011** 

**ESB 012** 

**ESB 021** 

**ESB 011x1** 

EB 012x1

ESB 021x1

ESB011 Right Angle Type A TYPE Single port

P.C.B. Layout

ESB012 Right Angle Type A TYPE Double port

ESB011x1 Right Angle Type / With Shield A TYPE Single port

ESB012x1 Right Angle Type / With Shield A TYPE Double port