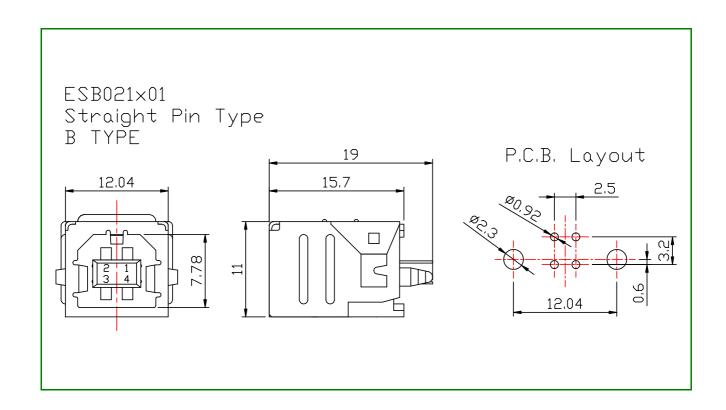

#### **■ DIMENSIONS UNIT:mm**

ESB 021x01

ESB 021x12x2

**ESB 011** 

**ESB 012** 

**ESB 021** 

**ESB 011x1** 

EB 012x1