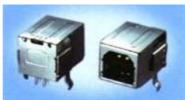

IONS

| ELECTRICAL            |              |
|-----------------------|--------------|
| Voltage rating        | 30 VAC (rms) |
| Current rating        | 1 Amp        |
| Contact resistance    | 30 mΩ Max.   |
| Insulation resistance | 1000 MΩ Min. |
| Dielectric strength   | 750 VAC Min. |

| MECHANICAL     |                         |
|----------------|-------------------------|
| Durability     | 1500 cycles             |
| Mating force   | 35N Max.                |
| Unmating force | 10N Min.                |
| Temperature    | storage -40°C to + 60°C |
|                | operating 0°C to + 40°C |

#### **■ PART NUMBERING SYSTEM**







#### **■ DIMENSIONS UNIT:mm**

ESB 021x01



ESB 021x12x2



**ESB 011** 



**ESB 012** 



**ESB 021** 



**ESB 011x1** 



EB 012x1



ESB 021x1











ESB011 Right Angle Type A TYPE Single port

P.C.B. Layout



ESB012 Right Angle Type A TYPE Double port









ESB011x1 Right Angle Type / With Shield A TYPE Single port



ESB012x1 Right Angle Type / With Shield A TYPE Double port