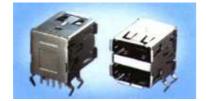

ESB 021x1

ESB011 Right Angle Type A TYPE Single port

P.C.B. Layout

ESB012 Right Angle Type A TYPE Double port

ESB011x1 Right Angle Type / With Shield A TYPE Single port

ESB012x1 Right Angle Type / With Shield A TYPE Double port