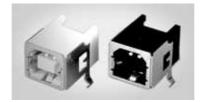

#### **■ DIMENSIONS UNIT:mm**

ESB 021x01

ESB 021x12x2

**ESB 011** 

**ESB 012** 

**ESB 021** 

**ESB 011x1** 

EB 012x1