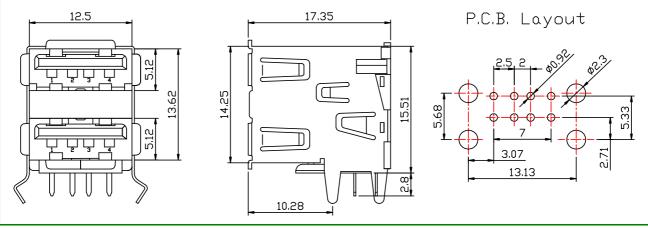

#### **■ DIMENSIONS UNIT:mm**

ESB 021x01

ESB 021x12x2

**ESB 011** 

**ESB 012** 

**ESB 021** 

**ESB 011x1** 

EB 012x1

ESB 021x1

ESB011 Right Angle Type A TYPE Single port

P.C.B. Layout

ESB012 Right Angle Type A TYPE Double port

ESB011x1 Right Angle Type / With Shield A TYPE Single port

ESB012x1 Right Angle Type / With Shield A TYPE Double port