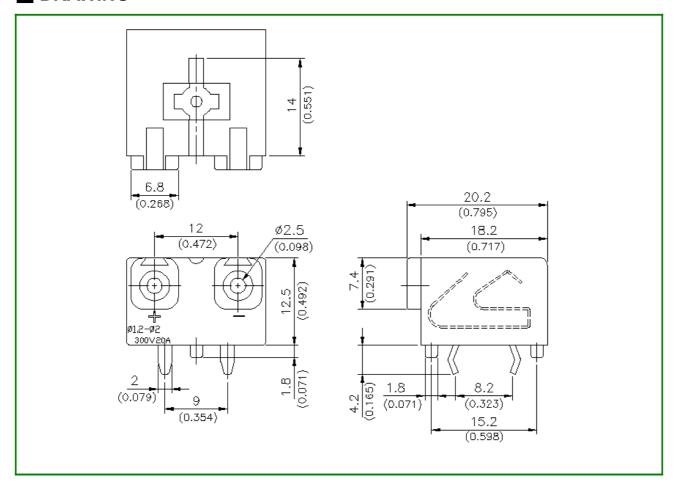

133988(R)

ETB69 SERIES

**SCREWLESS TYPE** 

PITCH=9.0mm

#### **■ FEATURES**

- Easy to assemble for any number of positions
- End stackable without any loss of P.C.B. space
- UL 94V-0 grade fire retardant engineering plastic used for the housing
- Be capable of clamping a wide range of wire diameters
- Screwless design can reduce time for connecting wire

#### SPECIFICATIONS

• Pitch 9.0mm

Wire range Ø1.2~Ø2.0mm (Solid)

No. of pole per block2P

Rating20 Amp, 300 VAC

• Housing PBT, Gray

• Terminals Tin plated over Brass

Springs Stainless Steel
Push button PBT, Black
Operating temperature -30°C~+110°C

(includes temperature rise limit)

Stripping length14mm

■ UL Approval 300V, 20A, Ø1.2~Ø2.0mm (Solid)



#### **■ PART NUMBERING SYSTEM**





# **Terminal Block**

### **■** DRAWING