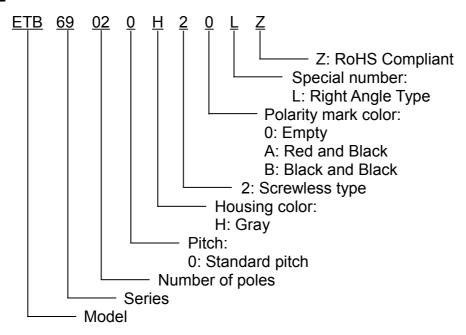

#### SCREWLESS TYPE TERMINAL BLOCK

**FL** E133988(R)

ETB69 SERIES

**SCREWLESS TYPE** 

PITCH=9.0mm

#### **■ FEATURES**

- Easy to assemble for any number of positions
- End stackable without any loss of P.C.B. space
- UL 94V-0 grade fire retardant engineering plastic used for the housing
- Be capable of clamping a wide range of wire diameters
- Screwless design can reduce time for connecting wire

#### SPECIFICATIONS

• Pitch 9.0mm

Wire range Ø1.2~Ø2.0mm (Solid)

No. of pole per block2P

Rating20 Amp, 300 VAC

• Housing PBT, Gray

• Terminals Tin plated over Brass

Springs Stainless Steel
Push button PBT, Black
Operating temperature -30°C~+110°C

(includes temperature rise limit)

Stripping length14mm

■ UL Approval 300V, 20A, Ø1.2~Ø2.0mm (Solid)



#### **■ PART NUMBERING SYSTEM**





# **Terminal Block**

### **■** DRAWING