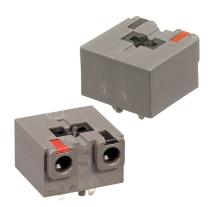

#### SCREWLESS TYPE TERMINAL BLOCK

**FL** E133988(R)

ETB69 SERIES

**SCREWLESS TYPE** 

PITCH=9.0mm

#### **■ FEATURES**

- Easy to assemble for any number of positions
- End stackable without any loss of P.C.B. space
- UL 94V-0 grade fire retardant engineering plastic used for the housing
- Be capable of clamping a wide range of wire diameters
- Screwless design can reduce time for connecting wire

#### SPECIFICATIONS

• Pitch 9.0mm

Wire range Ø1.2~Ø2.0mm (Solid)

No. of pole per block2P

Rating20 Amp, 300 VAC

• Housing PBT, Gray

• Terminals Tin plated over Brass

Springs Stainless Steel
Push button PBT, Black
Operating temperature -30°C~+110°C