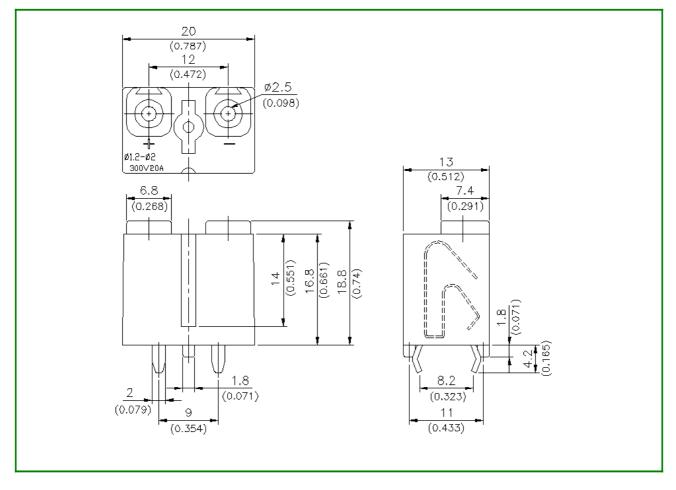

#### SPECIFICATIONS

 Pitch 9.0mm • Wire range Ø1.2~Ø2.0mm (Solid) • No. of pole per block 2P Rating 20 Amp, 300 VAC Housing PBT, Gray • Terminals Tin plated over Brass Springs Stainless Steel Push button PBT. Black Operating temperature -30°C~+110°C (includes temperature rise limit) Stripping length 14mm UL Approval 300V, 20A, Ø1.2~Ø2.0mm (Solid)