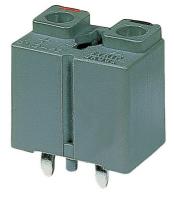

## SCREWLESS TYPE TERMINAL BLOCK

**ETB69 SERIES** 

SCREWLESS TYPE

**FL** E133988(R)

PITCH=9.0mm

#### SPECIFICATIONS

 Pitch 9.0mm • Wire range Ø1.2~Ø2.0mm (Solid) • No. of pole per block 2P Rating 20 Amp, 300 VAC Housing PBT, Gray • Terminals Tin plated over Brass Springs Stainless Steel Push button PBT. Black Operating temperature -30°C~+110°C (includes temperature rise limit) Stripping length 14mm UL Approval 300V, 20A, Ø1.2~Ø2.0mm (Solid)