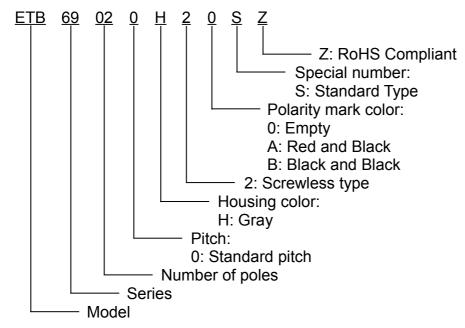

*Terminal Block**

## SCREWLESS TYPE TERMINAL BLOCK

**ETB69 SERIES** 

SCREWLESS TYPE

**FL** E133988(R)

PITCH=9.0mm

### **FEATURES**

- Easy to assemble for any number of positions
- End stackable without any loss of P.C.B. space
- UL 94V-0 grade fire retardant engineering plastic used for the housing
- Be capable of clamping a wide range of wire diameters
- Screwless design can reduce time for connecting wire

#### SPECIFICATIONS

 Pitch 9.0mm • Wire range Ø1.2~Ø2.0mm (Solid) • No. of pole per block 2P Rating 20 Amp, 300 VAC Housing PBT, Gray • Terminals Tin plated over Brass Springs Stainless Steel Push button PBT. Black Operating temperature -30°C~+110°C (includes temperature rise limit) Stripping length 14mm UL Approval 300V, 20A, Ø1.2~Ø2.0mm (Solid)



#### PART NUMBERING SYSTEM





**Terminal Block** 

##