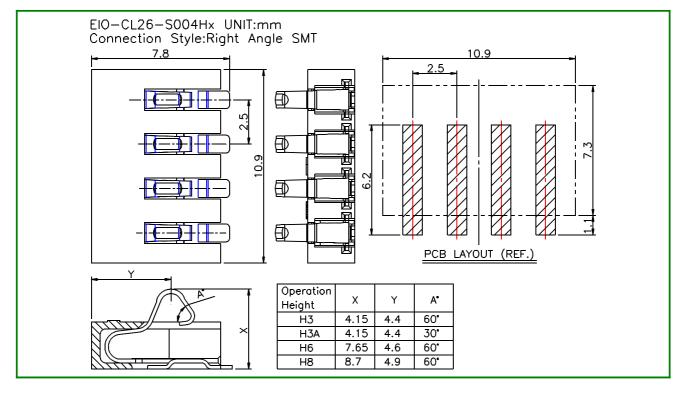

sed type for automatic mounting.

## **SPECIFICATIONS**

#### **1.ELECTRICAL**

- Voltage rating: 200V
- Current rating: 1.5A
- Contact resistance: 25mΩ max.
- Insulation resistance: 10MΩ min.

#### 2.MECHANICAL

- Durability: Mate & Unmate with applicability for 10000 times, Contact resistance: 25mΩ max.
- Normal Force: Measure normal force at contact point deflection 1.05mm, Requirements: 112.2gf min., 153gf max.
- Retention Force: 200gf min.

## **MATERIALS**

#### **1.MATERIAL**

- Contacts: Copper Alloy
- Insulator Housing: High Temp. Thermoplastic

#### 2.PLATING

#### Contact:

- Nickel In All Area
- Au over Nickel (RoHS Compliant)

## PACKING

#### 1.Packing method

All connectors are packed in reel method.

#### EIO-CL26-S004H6

#### EIO-CL26-S004H3







### DIMENSIONS UNIT:mm



2