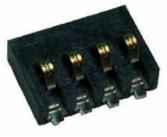

# 2.5mm Contact Spacing, Battery Connectors EIO-CL26 H TYPE SERIES

## **FEATURES**

- 2.5mm contact spacing.
- No. of contacts: 4~6pin.
- Available in embossed type for automatic mounting.