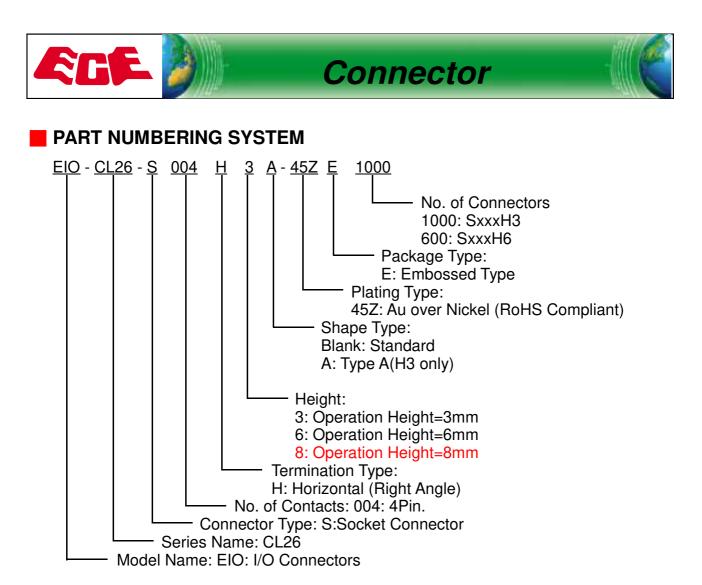

6pin.
- Available in embossed type for automatic mounting.

## **SPECIFICATIONS**

#### **1.ELECTRICAL**

- Voltage rating: 200V
- Current rating: 1.5A
- Contact resistance: 25mΩ max.
- Insulation resistance: 10MΩ min.

#### 2.MECHANICAL

- Durability: Mate & Unmate with applicability for 10000 times, Contact resistance: 25mΩ max.
- Normal Force: Measure normal force at contact point deflection 1.05mm, Requirements: 112.2gf min., 153gf max.
- Retention Force: 200gf min.

## **MATERIALS**

#### **1.MATERIAL**

- Contacts: Copper Alloy
- Insulator Housing: High Temp. Thermoplastic

#### 2.PLATING

#### Contact:

- Nickel In All Area
- Au over Nickel (RoHS Compliant)

## PACKING

#### 1.Packing method

All connectors are packed in reel method.

#### EIO-CL26-S004H6

#### EIO-CL26-S004H3







### DIMENSIONS UNIT:mm



2