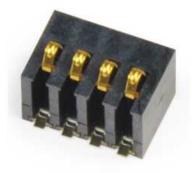

# 2.5mm Contact Spacing, Battery Connectors EIO-CL26 H TYPE SERIES

## **FEATURES**

- 2.5mm contact spacing.
- No. of contacts: 4~6pin.
- Available in embossed type for automatic mounting.