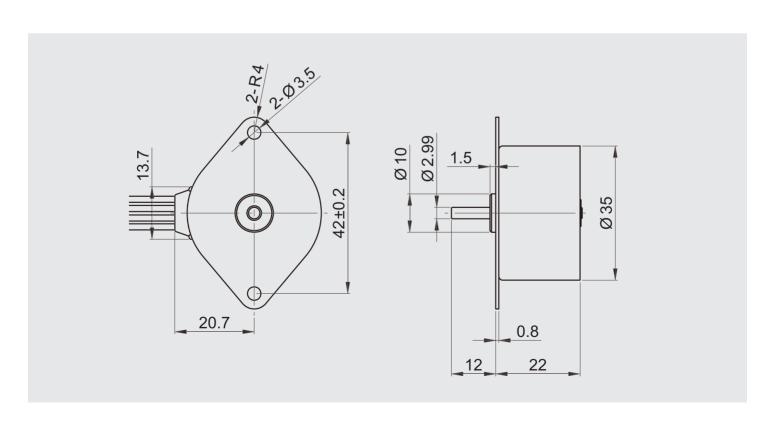

# **NEOCENE**



### SUMMARY

Electric insulativity is well and can be applicable in Alternating current(AC) and Direct current(DC) both.

#### USES

Surveillance Camera / Scanner / Printer / Air-condition

### DIMENSIONS:





## 2T3565 | SPECIFICATION

| Item                 | 2T3565                   |
|----------------------|--------------------------|
| Standard voltage     | AC 24 V                  |
| Number of phase      | 2 phase                  |
| Step angles          | 7.5° / Step              |
| Excitation           | 2-2 Bipolar              |
| pull-out torque      | 426 g-cm or more / 60 Hz |
| pull-in torque       | 400 g-cm or more / 60 Hz |
| Holding torque       | 500 g-cm or more         |
| Resistance per phase | 78 Ω                     |

Products mentioned in this catalog are subject to modification in their appearance and others for improvements without prior notification.

The details listed here are not a guarantee of the individual products at the time of ordering. When using t