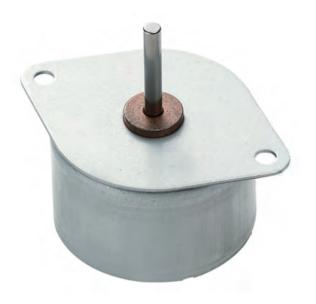

# **NEOCENE**



### SUMMARY

Electric insulativity is well and can be applicable in Alternating current(AC) and Direct current(DC) both.

#### USES

Surveillance Camera / Scanner / Printer / Air-condition

### DIMENSIONS:





## 2T3565 | SPECIFICATION

| Item                 | 2T3565                   |
|----------------------|--------------------------|
| Standard voltage     | AC 24 V                  |
| Number of phase      | 2 phase                  |
| Step angles          | 7.5° / Step              |
| Excitation           | 2-2 Bipolar              |
| pull-out torque      | 426 g-cm or more / 60 Hz |
| pull-in torque       | 400 g-cm or more / 60 Hz |
| Holding torque       | 500 g-cm or more         |
| Resistance per phase | 78 Ω                     |

Products mentioned in this catalog are