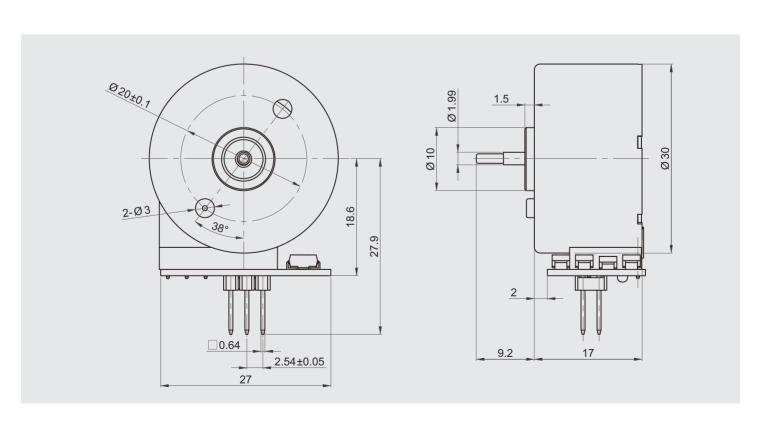

# NEOCENE



#### SUMMARY

Suitable for automobile air conditioning system.

#### USES

Surveillance Camera / Scanner / Gear Box

### DIMENSIONS:





# 2T3024 | SPECIFICATION

| Item                    | 2T3024                   |
|-------------------------|--------------------------|
| Standard voltage        | 13 V                     |
| Standard Current        | 145 mA / Phase           |
| Number of phase         | 4 Phase                  |
| Step angles             | 15° / Step               |
| Excitation              | 2-2 Unipolar             |
| pull-out torque         | 57 g-cm or more / 200pps |
| pull-in torque          | 50 g-cm or more / 200pps |
| Holding torque          | 70 g-cm or more          |
| Resistance per phase    | 90 Ω                     |
| Max pull-out pulse rate | 450 pps or more          |
| Max pull-in pulse rate  | 330 pps or more          |

## **CHARACTERISTICS:**