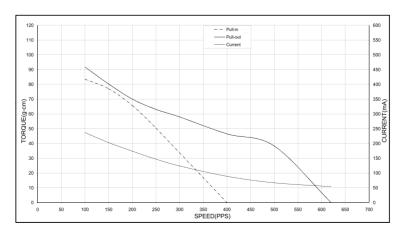

/ Gear Box

### DIMENSIONS:





# 2T3024 | SPECIFICATION

| Item                    | 2T3024                   |
|-------------------------|--------------------------|
| Standard voltage        | 13 V                     |
| Standard Current        | 145 mA / Phase           |
| Number of phase         | 4 Phase                  |
| Step angles             | 15° / Step               |
| Excitation              | 2-2 Unipolar             |
| pull-out torque         | 57 g-cm or more / 200pps |
| pull-in torque          | 50 g-cm or more / 200pps |
| Holding torque          | 70 g-cm or more          |
| Resistance per phase    | 90 Ω                     |
| Max pull-out pulse rate | 450 pps or more          |
| Max pull-in pulse rate  | 330 pps or more          |

## **CHARACTERISTICS:**