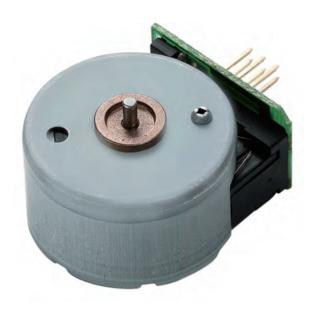

# NEOCENE

#### SUMMARY

Suitable for automobile air conditioning system.

#### USES

Surveillance Camera / Scanner / Gear Box