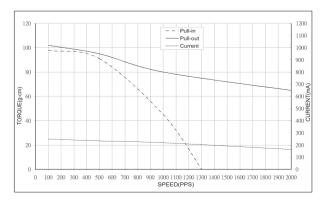

## 2T2542 SPECIFICATION

| ltem                    | 2T2542                    |                           |
|-------------------------|---------------------------|---------------------------|
| Standard voltage        | 12 V                      | 12 V                      |
| Standard Current        | 125 mA / Phase            | 250 mA / Phase            |
| Number of phase         | 4 phase                   | 4 phase                   |
| Step angles             | 3.75° / Step              | 3.75° / Step              |
| Excitation              | 1-2 Bipolar               | 2-2 Bipolar               |
| pull-out torque         | 32 g-cm or more /1250 pps | 83 g-cm or more / 500 pps |
| pull-in torque          | 25 g-cm or more / 800 pps | 80 g-cm or more / 500 pps |
| Holding torque          | 45 g-cm or more           | 105 g-cm or more          |
| Resistance per phase    | 25 Ω                      | 16.5 Ω                    |
| Max pull-out pulse rate | 7600 pps or more          | 10000 pps or more         |
| Max pull-in pulse rate  | 2200 pps or more          | 1140 pps or more          |

## CHARACTERISTICS:

12 V

12 V