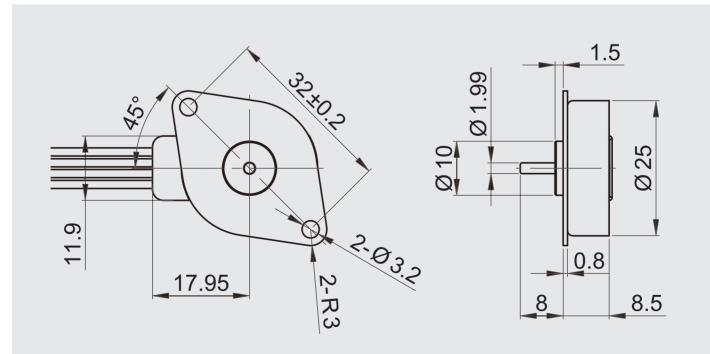

## 2T2542 SPECIFICATION

| ltem                    | 2T2542                    |                           |
|-------------------------|---------------------------|---------------------------|
| Standard voltage        | 12 V                      | 12 V                      |
| Standard Current        | 125 mA / Phase            | 250 mA / Phase            |
| Number of phase         | 4 phase                   | 4 phase                   |
| Step angles             | 3.75° / Step              | 3.75° / Step              |
| Excitation              | 1-2 Bipolar               | 2-2 Bipolar               |
| pull-out torque         | 32 g-cm or more /1250 pps | 83 g-cm or more / 500 pps |
| pull-in torque          | 25 g-cm or more / 800 pps | 80 g-cm or more / 500 pps |
| Holding torque          | 45 g-cm or more           | 105 g-cm or more          |
| Resistance per phase    | 25 Ω                      | 16.5 Ω                    |
| Max pull-out pulse rate | 7600 pps or more          | 10000 pps or more         |
| Max pull-in pulse rate  | 2200 pps or more          | 1140 pps or more          |