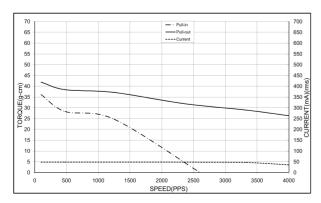

## 2T2542 SPECIFICATION

| ltem                    | 2T2542                    |                           |
|-------------------------|---------------------------|---------------------------|
| Standard voltage        | 12 V                      | 12 V                      |
| Standard Current        | 125 mA / Phase            | 250 mA / Phase            |
| Number of phase         | 4 phase                   | 4 phase                   |
| Step angles             | 3.75° / Step              | 3.75° / Step              |
| Excitation              | 1-2 Bipolar               | 2-2 Bipolar               |
| pull-out torque         | 32 g-cm or more /1250 pps | 83 g-cm or more / 500 pps |
| pull-in torque          | 25 g-cm or more / 800 pps | 80 g-cm or more / 500 pps |
| Holding torque          | 45 g-cm or more           | 105 g-cm or more          |
| Resistance per phase    | 25 Ω                      | 16.5 Ω                    |
| Max pull-out pulse rate | 7600 pps or more          | 10000 pps or more         |
| Max pull-in pulse rate  | 2200 pps or more          | 1140 pps or more          |

## CHARACTERISTICS:

12 V

12 V