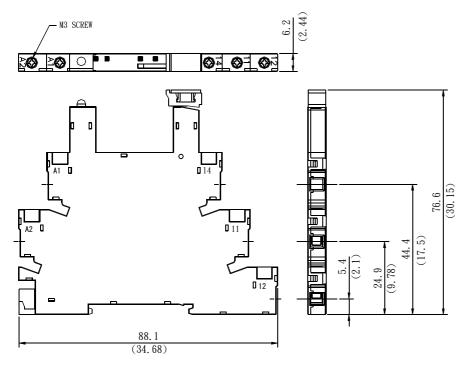

- For use with a LR relay or the same design of solid-state relays
- 6.2mm slim size with 8 Amp rated load
- DIN Rail Install with Screw Type Terminals
- With finger protection device

## **SPECIFICATIONS**

- Rating: 8 Amp, 277 VAC
- Dielectric strength: 2500 VAC for 60 sec Min.
- Insulation resistance: 1000 MΩ at 500 VDC
- Plug-in Force: 25-35N
- Pull-out Force: 5-15N
- Wire range: 10 AWG to 18 AWG
- Vibration: 10Hz~55Hz, Double amplitude 1.0mm
- Service life: Number of plug-in and draw-out 500 times
- Operating Temperature: -40°C to 105°C (depending on the application / assembly)
- Storage Temperature: 0°C to 40°C
- Storage Humidity: 20% R.H. to 80% R.H.
- Storage Environment: Storage no harmful gas
  - Storage prevent from direct sun-light

### PART NUMBER SYSTEM







#### DRAWING