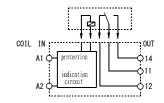

For use with a LR relay or the same design of solid-state relays
- 6.2mm slim size with 8 Amp rated load
- DIN Rail Install with Screw Type Terminals
- With finger protection device

## **SPECIFICATIONS**

- Rating: 8 Amp, 277 VAC
- Dielectric strength: 2500 VAC for 60 sec Min.
- Insulation resistance: 1000 MΩ at 500 VDC
- Plug-in Force: 25-35N
- Pull-out Force: 5-15N
- Wire range: 10 AWG to 18 AWG
- Vibration: 10Hz~55Hz, Double amplitude 1.0mm
- Service life: Number of plug-in and draw-out 500 times
- Operating Temperature: -40°C to 105°C (depending on the application / assembly)
- Storage Temperature: 0°C to 40°C
- Storage Humidity: 20% R.H. to 80% R.H.
- Storage Environment: Storage no harmful gas
  - Storage prevent from direct sun-light

### PART NUMBER SYSTEM







#### DRAWING