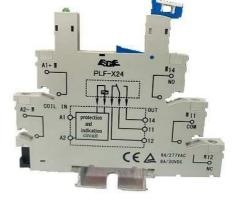

# FEATURES

- For use with a LR relay or the same design of solid-state relays
- 6.2mm slim size with 8 Amp rated load
- DIN Rail Install with Screw Type Terminals
- With finger protection device

#### DRAWING