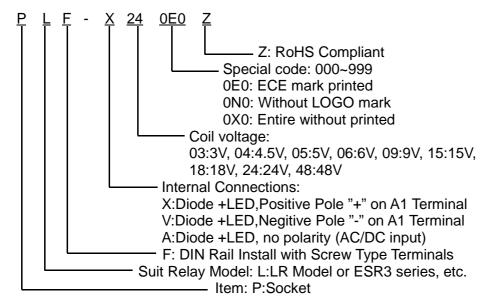

------|

# FEATURES

- For use with a LR relay or the same design of solid-state relays
- 6.2mm slim size with 8 Amp rated load
- DIN Rail Install with Screw Type Terminals
- With finger protection device

## **SPECIFICATIONS**

- Rating: 8 Amp, 277 VAC
- Dielectric strength: 2500 VAC for 60 sec Min.
- Insulation resistance: 1000 MΩ at 500 VDC
- Plug-in Force: 25-35N
- Pull-out Force: 5-15N
- Wire range: 10 AWG to 18 AWG
- Vibration: 10Hz~55Hz, Double amplitude 1.0mm
- Service life: Number of plug-in and draw-out 500 times
- Operating Temperature: -40°C to 105°C (depending on the application / assembly)
- Storage Temperature: 0°C to 40°C
- Storage Humidity: 20% R.H. to 80% R.H.
- Storage Environment: Storage no harmful gas
  - Storage prevent from direct sun-light

### PART NUMBER SYSTEM







#### DRAWING