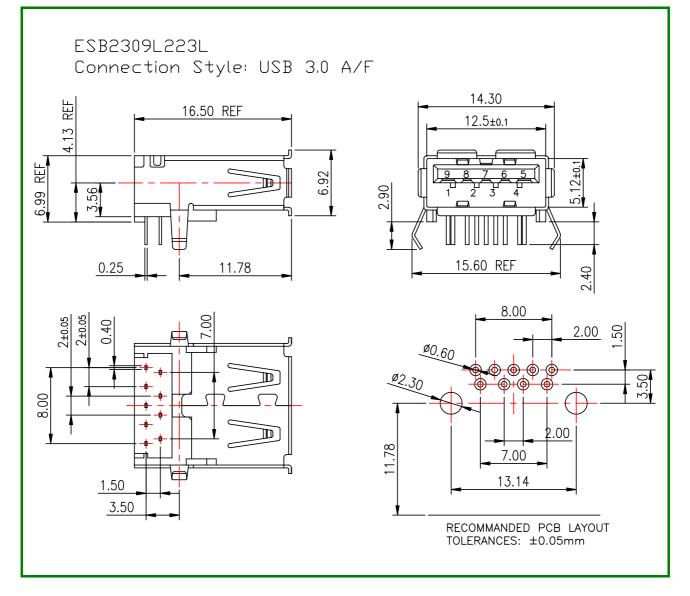

#### 1.Packing method

- 1-1.All cable are packed into ploy bags and then packed into boxes.
- 1-2.All connector are packed using tape & reel methods.

ESB2309L223L (USB 3.0 A/F)

# DIMENSIONS UNIT:mm

3