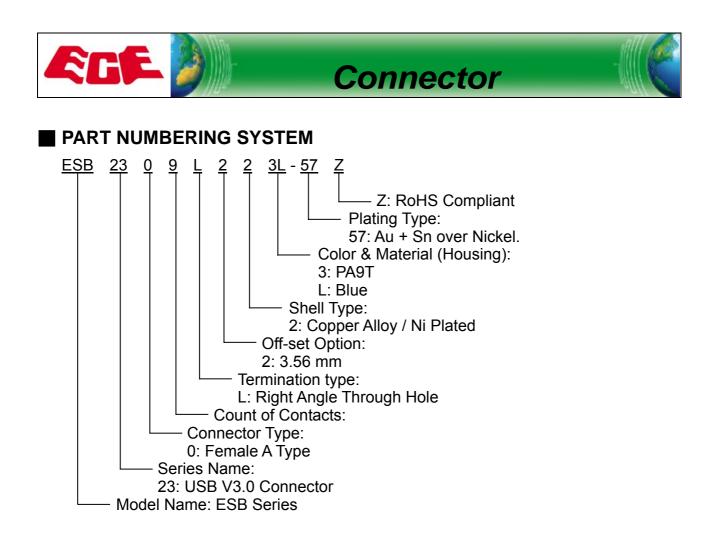

# UNIVERSAL SERIAL BUS CONNECTORS USB 3.0 A TYPE ESB23 SERIES

## SPECIFICATIONS