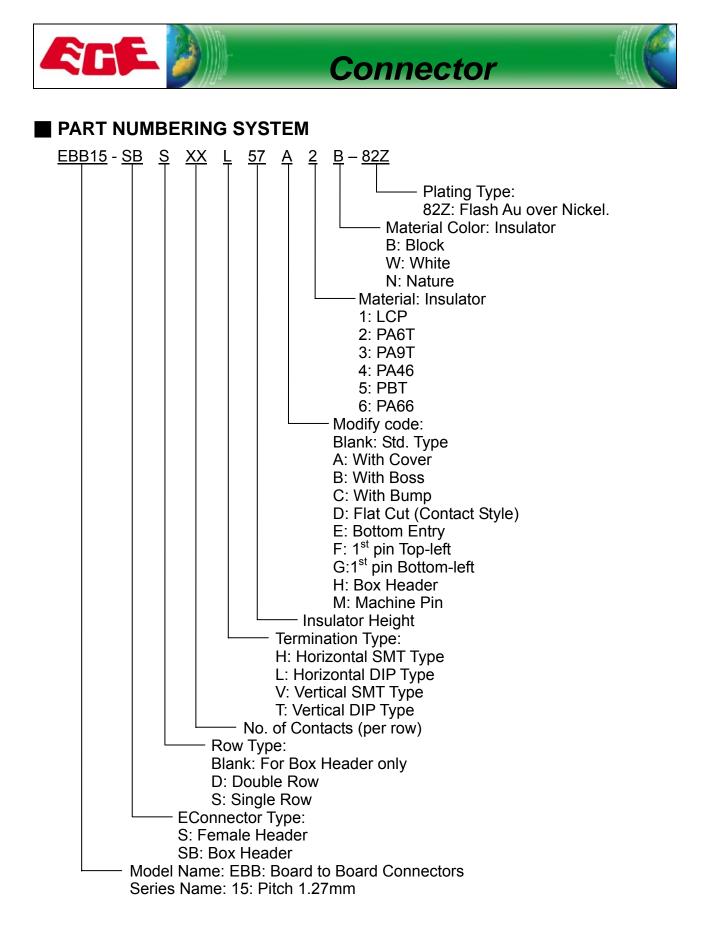

Contact Spacing 1.27mm, Board To Board Connectors EBB15 SERIES (Female / Box Header)

# FEATURES

- Available in Straight, Right angle
- Contact spacing: 1.27mm
- No. of contacts: 02~50 pin. / per row (see drawing)
- Packaging: Bag