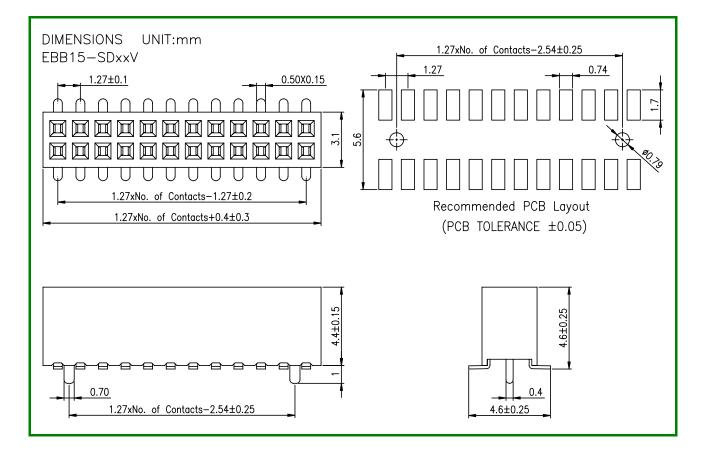

- Available in Straight, Right angle
- Contact spacing: 1.27mm
- No. of contacts: 02~50 pin. / per row (see drawing)
- Packaging: Bag

## SPECIFICATIONS

### **1.ELECTRICAL**

- Current rating: 1.0~3.0A (see drawing)
- Contact resistance: 20mΩ max.
- Insulation resistance: 1000MΩ min.
- Operating Temperature: -40 to +105<sup>°</sup>C

## MATERIALS

### **1.MATERIAL**

- Contacts: Brass
- Insulator Housing: High Temp Thermoplastic

### 2.PLATING

#### Contact:

- Nickel In All Area
- Gold over Nickel. (RoHS Compliant)



#### 1.Packing method

1-1.Packaging: Bag.

#### 2.Information on label (stuck to each ploy bag, reel and box)

(1)Part NO. (5)QC stamp. (2)Section. (6)Reprocess NO. (3)Lot NO. (7)ECE mark.

(4)Quantity.

1





**Connector** 



## DIMENSIONS UNIT:mm





**Connector** 



4