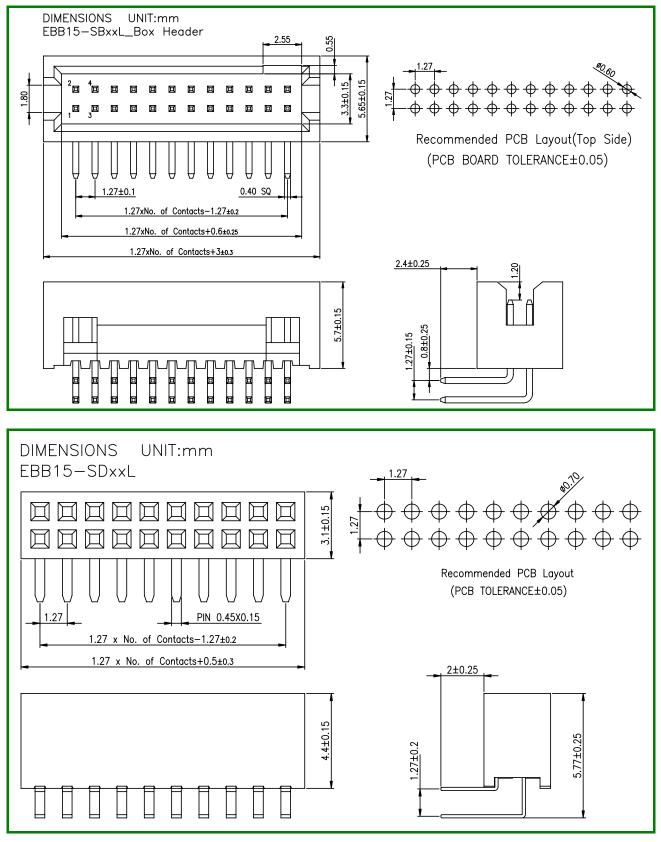

Header)

# FEATURES

- Available in Straight, Right angle
- Contact spacing: 1.27mm
- No. of contacts: 02~50 pin. / per row (see drawing)
- Packaging: Bag

## SPECIFICATIONS

### **1.ELECTRICAL**

- Current rating: 1.0~3.0A (see drawing)
- Contact resistance: 20mΩ max.
- Insulation resistance: 1000MΩ min.
- Operating Temperature: -40 to +105<sup>°</sup>C

## MATERIALS

### **1.MATERIAL**

- Contacts: Brass
- Insulator Housing: High Temp Thermoplastic

### 2.PLATING

#### Contact:

- Nickel In All Area
- Gold over Nickel. (RoHS Compliant)



#### 1.Packing method

1-1.Packaging: Bag.

#### 2.Information on label (stuck to each ploy bag, reel and box)

(1)Part NO. (5)QC stamp. (2)Section. (6)Reprocess NO. (3)Lot NO. (7)ECE mark.

(4)Quantity.

1





**Connector** 



## DIMENSIONS UNIT:mm





**Connector** 



4