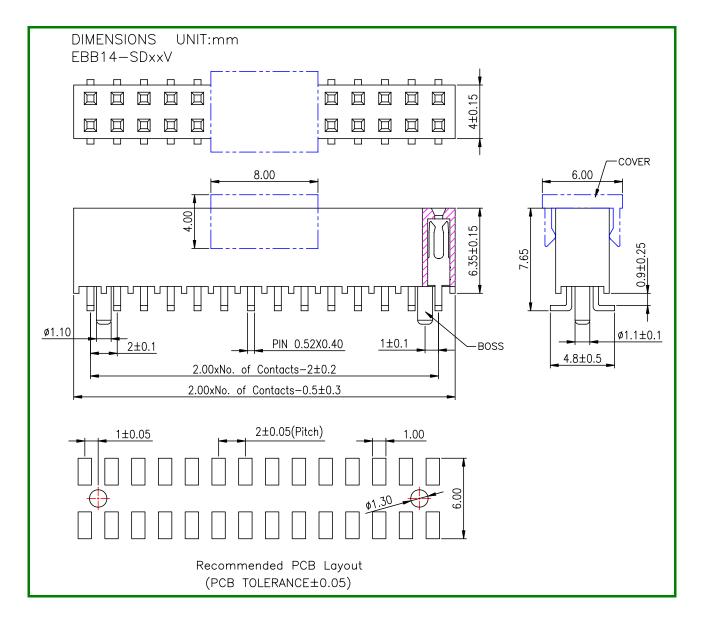

vailable in Straight, Right angle

Contact spacing: 2.0mm

■ No. of contacts: 02~50 pin. / per row

Packaging: Bag

### **■ SPECIFICATIONS**

#### 1.ELECTRICAL

Current rating: 1.0~3.0A (see drawing)

• Contact resistance: 20mΩ max.

• Insulation resistance: 1000MΩ min.

Operating Temperature: -40 to +105<sup>°</sup>C

#### MATERIALS

#### 1.MATERIAL

Contacts: Brass

Insulator Housing:
High Temp Thermoplastic

#### 2.PLATING

#### Contact:

Nickel In All Area

Gold over Nickel. (RoHS Compliant)

### PACKING

#### 1.Packing method

1-1.Packaging: Bag

#### 2.Information on label (stuck to each ploy bag, reel and box)

(1)Part NO. (2)Section. (3)Lot NO. (4)Quantity.

(5)QC stamp. (6)Reprocess NO. (7)ECE mark.





### PART NUMBERING SYSTEM







### **■ DIMENSIONS UNIT:mm**