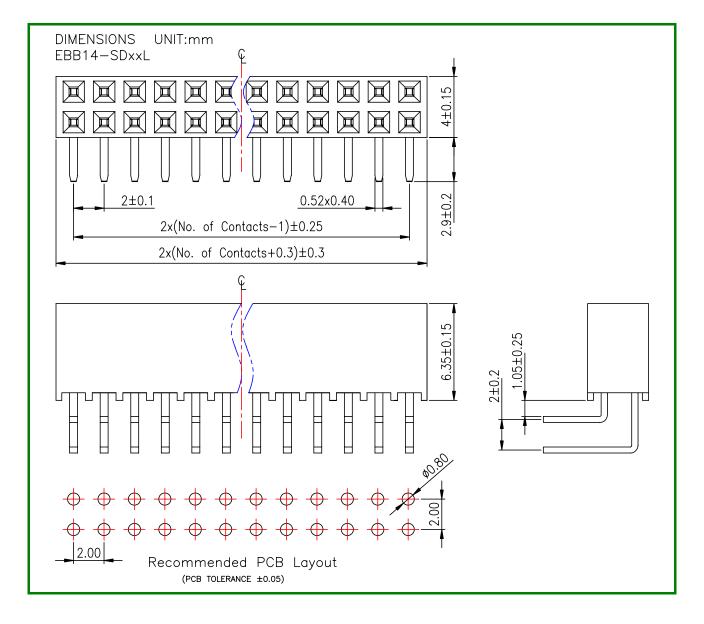

S**

Available in Straight, Right angle

Contact spacing: 2.0mm

■ No. of contacts: 02~50 pin. / per row

Packaging: Bag

### **■ SPECIFICATIONS**

#### 1.ELECTRICAL

Current rating: 1.0~3.0A (see drawing)

• Contact resistance: 20mΩ max.

• Insulation resistance: 1000MΩ min.

Operating Temperature: -40 to +105<sup>°</sup>C

#### MATERIALS

#### 1.MATERIAL

Contacts: Brass

Insulator Housing:
High Temp Thermoplastic

#### 2.PLATING

#### Contact:

Nickel In All Area

Gold over Nickel. (RoHS Compliant)

### PACKING

#### 1.Packing method

1-1.Packaging: Bag

#### 2.Information on label (stuck to each ploy bag, reel and box)

(1)Part NO. (2)Section. (3)Lot NO. (4)Quantity.

(5)QC stamp. (6)Reprocess NO. (7)ECE mark.





### PART NUMBERING SYSTEM







### **■ DIMENSIONS UNIT:mm**