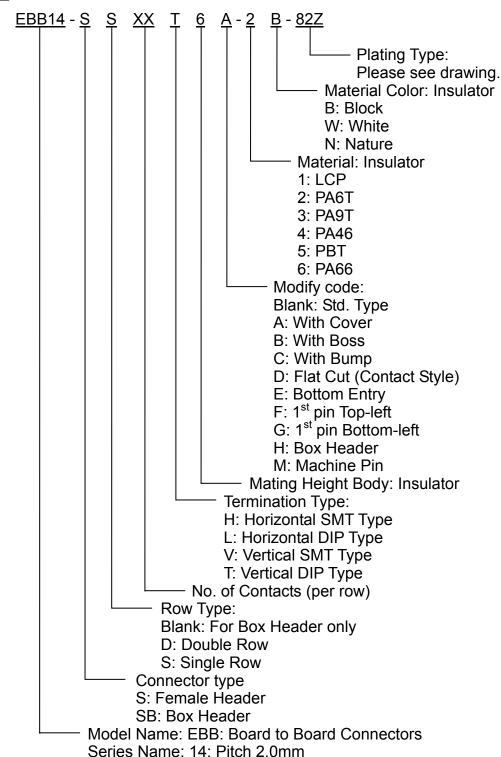

B14 SERIES (Female Header)

#### **■ FEATURES**

Available in Straight, Right angle

Contact spacing: 2.0mm

■ No. of contacts: 02~50 pin. / per row

Packaging: Bag

### **■ SPECIFICATIONS**

#### 1.ELECTRICAL

Current rating: 1.0~3.0A (see drawing)

• Contact resistance: 20mΩ max.

• Insulation resistance: 1000MΩ min.

Operating Temperature: -40 to +105<sup>°</sup>C

#### MATERIALS

#### 1.MATERIAL

Contacts: Brass

Insulator Housing:
High Temp Thermoplastic

#### 2.PLATING

#### Contact:

Nickel In All Area

Gold over Nickel. (RoHS Compliant)

### PACKING

#### 1.Packing method

1-1.Packaging: Bag

#### 2.Information on label (stuck to each ploy bag, reel and box)

(1)Part NO. (2)Section. (3)Lot NO. (4)Quantity.

(5)QC stamp. (6)Reprocess NO. (7)ECE mark.





### PART NUMBERING SYSTEM







### **■ DIMENSIONS UNIT:mm**