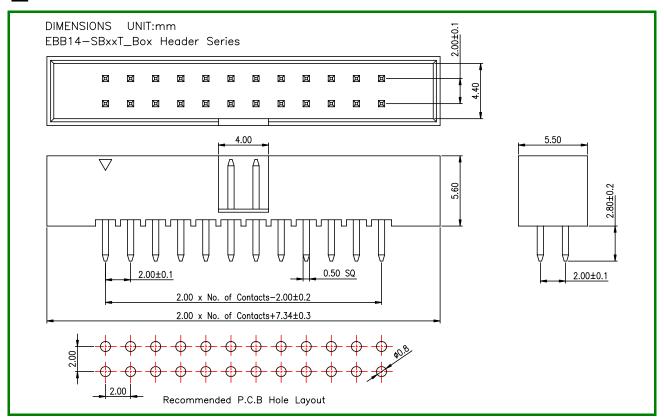

FEATURES**

Available in Straight, Right angle

Contact spacing: 2.0mm

■ No. of contacts: 02~50 pin. / per row

Packaging: Bag

### **■ SPECIFICATIONS**

#### 1.ELECTRICAL

Current rating: 1.0~3.0A (see drawing)

• Contact resistance: 20mΩ max.

• Insulation resistance: 1000MΩ min.

Operating Temperature: -40 to +105<sup>°</sup>C

#### MATERIALS

#### 1.MATERIAL

Contacts: Brass

Insulator Housing:
High Temp Thermoplastic

#### 2.PLATING

#### Contact:

Nickel In All Area

Gold over Nickel. (RoHS Compliant)

### PACKING

#### 1.Packing method

1-1.Packaging: Bag

#### 2.Information on label (stuck to each ploy bag, reel and box)

(1)Part NO. (2)Section. (3)Lot NO. (4)Quantity.

(5)QC stamp. (6)Reprocess NO. (7)ECE mark.





### PART NUMBERING SYSTEM







### **■ DIMENSIONS UNIT:mm**