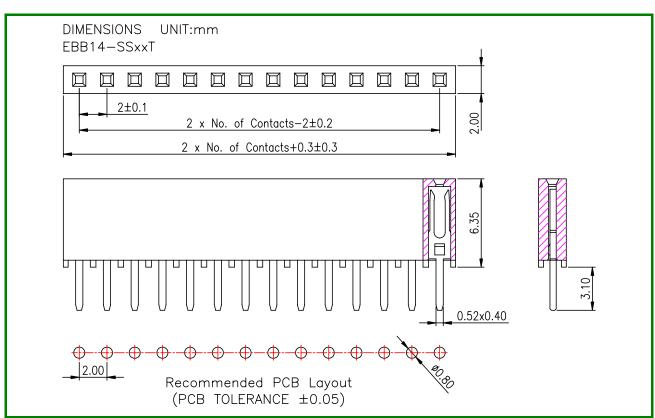

EATURES**

Available in Straight, Right angle

Contact spacing: 2.0mm

■ No. of contacts: 02~50 pin. / per row

Packaging: Bag

### **■ SPECIFICATIONS**

#### 1.ELECTRICAL

Current rating: 1.0~3.0A (see drawing)

• Contact resistance: 20mΩ max.

• Insulation resistance: 1000MΩ min.

Operating Temperature: -40 to +105<sup>°</sup>C

#### MATERIALS

#### 1.MATERIAL

Contacts: Brass

Insulator Housing:
High Temp Thermoplastic

#### 2.PLATING

#### Contact:

Nickel In All Area

Gold over Nickel. (RoHS Compliant)

### PACKING

#### 1.Packing method

1-1.Packaging: Bag

#### 2.Information on label (stuck to each ploy bag, reel and box)

(1)Part NO. (2)Section. (3)Lot NO. (4)Quantity.

(5)QC stamp. (6)Reprocess NO. (7)ECE mark.





### PART NUMBERING SYSTEM







### **■ DIMENSIONS UNIT:mm**