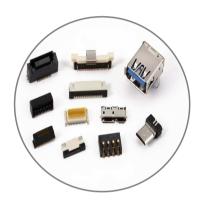

#### Connector

- FPC
- Board to wire
- Board to board
- I/O & Battery
- Machine pin socket
- USB / EPJ / Others