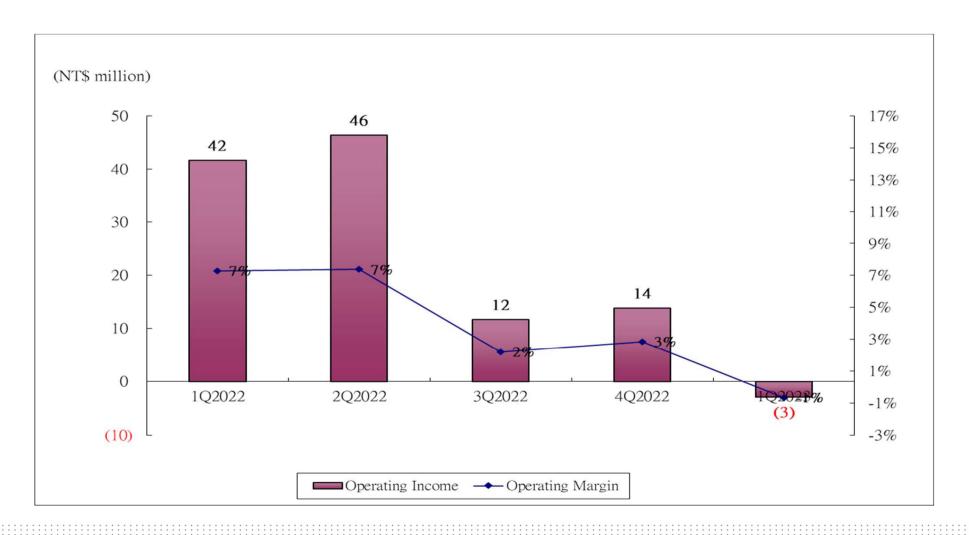

|
| Net Income before Tax                                     | 170          | 0.04   | 71,283       | 12.47  | (71,113)   | (100)    |
| Income Tax Expense                                        | 3,667        | 0.83   | 16,293       | 2.85   | (12,626)   | (77)     |
| Net Income                                                | (3,497)      | (0.79) | 54,990       | 9.62   | (58,487)   | (106)    |
| Net Income Attributable to the Stockholders of the Parent | (3,837)      |        | 54,428       |        | (58,265)   | (107)    |
| EPS(NTD)                                                  | (0.04)       |        | 0.50         |        |            |          |













2023.Q1 Sales Breakdown by Geography





## Revenue & Gross Margin



# Operating Income & Operating Margin





# EPS& Net Income Margin



# Automatic is the gateway to success









Q&A



- Spokesperson:
- Name: Tsai Ti-Yi
- · Title: Manager, Finance Department
- Tel.: (04)23598668ext. 1272
- Email: : judy@mail.ece.com.tw