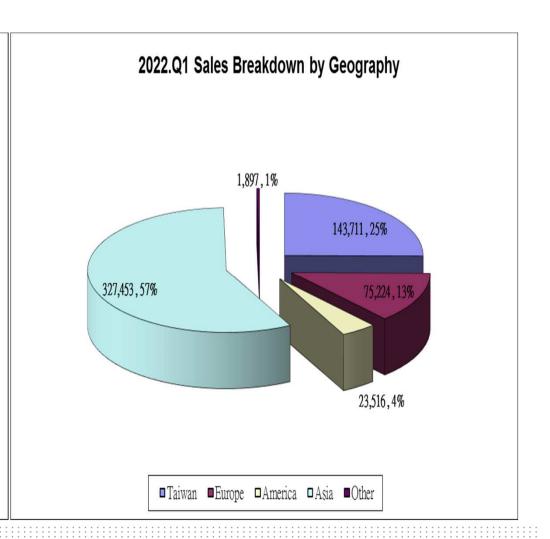

| 3,091        | 0.70   | 29,599       | 5.18   | (26,508)   | (90)     |
| Net Income before Tax                                     | 170          | 0.04   | 71,283       | 12.47  | (71,113)   | (100)    |
| Income Tax Expense                                        | 3,667        | 0.83   | 16,293       | 2.85   | (12,626)   | (77)     |
| Net Income                                                | (3,497)      | (0.79) | 54,990       | 9.62   | (58,487)   | (106)    |
| Net Income Attributable to the Stockholders of the Parent | (3,837)      |        | 54,428       |        | (58,265)   | (107)    |
| EPS(NTD)                                                  | (0.04)       |        | 0.50         |        |            |          |













2023.Q1 Sales Breakdown by Geography





## Revenue & Gross Margin



# Operating Income & Operating Margin





# EPS& Net Income Margin



# Automatic is the gateway to success









Q&A



- Spokesperson:
- Name: Tsai Ti-Yi
- · Title: Manager, Finance Department
- Tel.: (04)23598668ext. 1272
- Email: : judy@mail.ece.com.tw