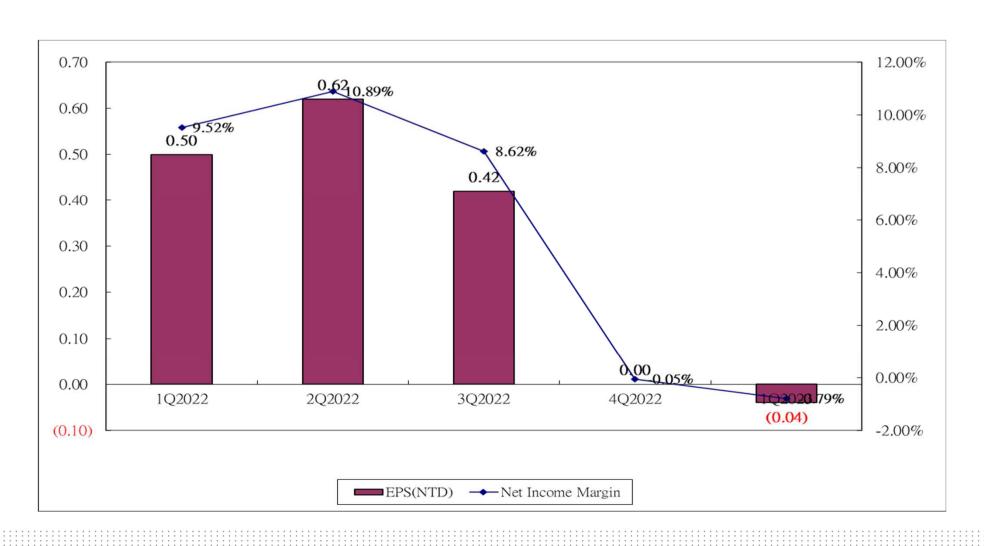

| 170          | 0.04   | 71,283       | 12.47  | (71,113)   | (100)    |
| Income Tax Expense                                        | 3,667        | 0.83   | 16,293       | 2.85   | (12,626)   | (77)     |
| Net Income                                                | (3,497)      | (0.79) | 54,990       | 9.62   | (58,487)   | (106)    |
| Net Income Attributable to the Stockholders of the Parent | (3,837)      |        | 54,428       |        | (58,265)   | (107)    |
| EPS(NTD)                                                  | (0.04)       |        | 0.50         |        |            |          |













2023.Q1 Sales Breakdown by Geography





## Revenue & Gross Margin



# Operating Income & Operating Margin





# EPS& Net Income Margin



# Automatic is the gateway to success









Q&A



- Spokesperson:
- Name: Tsai Ti-Yi
- · Title: Manager, Finance Department
- Tel.: (04)23598668ext. 1272
- Email: : judy@mail.ece.com.tw