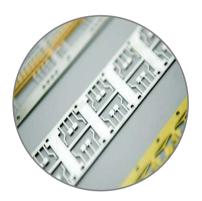

### Stamping

Lead Frame for

- Discrete devices
- Integrated Circuit
- PhotoelectricProducts

### **Stamping**

High precision electronic components