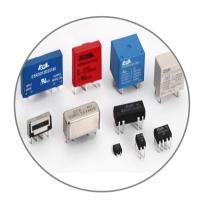

#### Relay

- Mos relay
- Solid State relay
- Reed relay
- Reed Sensor
- Mechanical relay