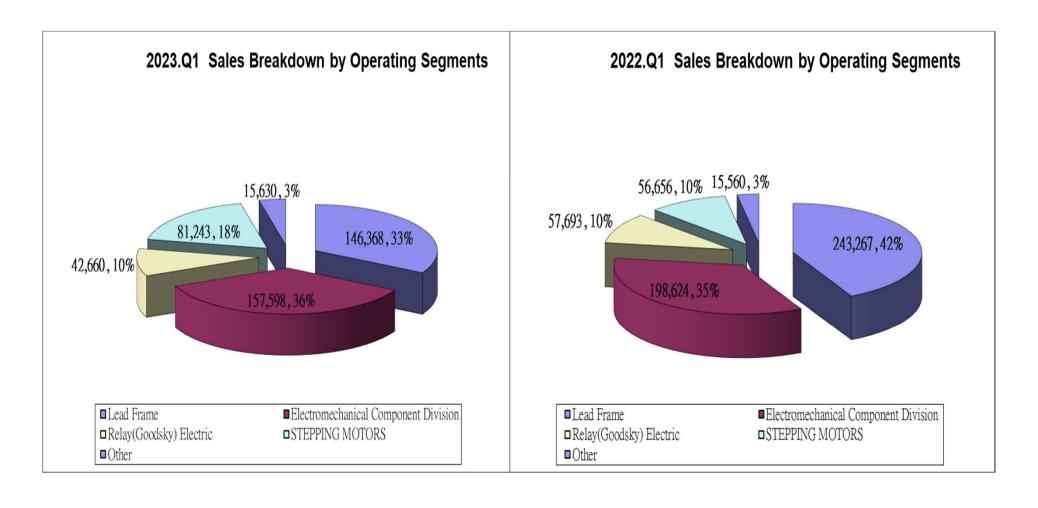

on-Operating Income and Expenses                     | 3,091        | 0.70   | 29,599       | 5.18   | (26,508)   | (90)     |
| Net Income before Tax                                     | 170          | 0.04   | 71,283       | 12.47  | (71,113)   | (100)    |
| Income Tax Expense                                        | 3,667        | 0.83   | 16,293       | 2.85   | (12,626)   | (77)     |
| Net Income                                                | (3,497)      | (0.79) | 54,990       | 9.62   | (58,487)   | (106)    |
| Net Income Attributable to the Stockholders of the Parent | (3,837)      |        | 54,428       |        | (58,265)   | (107)    |
| EPS(NTD)                                                  | (0.04)       |        | 0.50         |        |            |          |













2023.Q1 Sales Breakdown by Geography





## Revenue & Gross Margin



# Operating Income & Operating Margin





# EPS& Net Income Margin



# Automatic is the gateway to success









Q&A



- Spokesperson:
- Name: Tsai Ti-Yi
- · Title: Manager, Finance Department
- Tel.: (04)23598668ext. 1272
- Email: : judy@mail.ece.com.tw