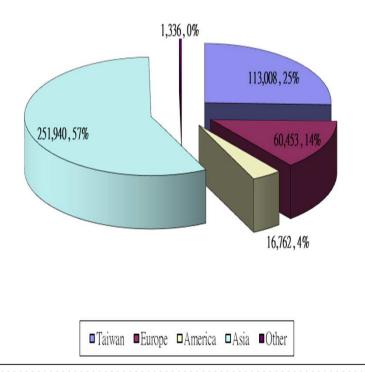

| 3,091        | 0.70   | 29,599       | 5.18   | (26,508)   | (90)     |
| Net Income before Tax                                     | 170          | 0.04   | 71,283       | 12.47  | (71,113)   | (100)    |
| Income Tax Expense                                        | 3,667        | 0.83   | 16,293       | 2.85   | (12,626)   | (77)     |
| Net Income                                                | (3,497)      | (0.79) | 54,990       | 9.62   | (58,487)   | (106)    |
| Net Income Attributable to the Stockholders of the Parent | (3,837)      |        | 54,428       |        | (58,265)   | (107)    |
| EPS(NTD)                                                  | (0.04)       |        | 0.50         |        |            |          |













2023.Q1 Sales Breakdown by Geography





## Revenue & Gross Margin



# Operating Income & Operating Margin





# EPS& Net Income Margin



# Automatic is the gateway to success









Q&A



- Spokesperson:
- Name: Tsai Ti-Yi
- · Title: Manager, Finance Department
- Tel.: (04)23598668ext. 1272
- Email: : judy@mail.ece.com.tw