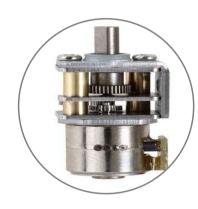

### **Stepping motor**

- OD: 15~55mm
- Step Angle: 1.8~18<sup>o</sup>
- Shaft OD:1.5~6.35Ø

### Stepping motor

 application in Printer, Scanner, Multifunction printer, Label printer and Receipt printer.