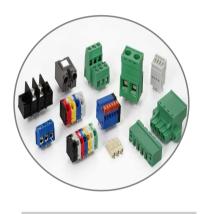

#### **Terminal block**

- Eurostyle
- Plug in
- Screwless
- High Power
- Wire to PCB
- Wire to Wire