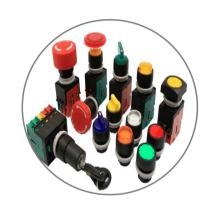

### Industrial Control Switch

- Pushbutton type
- Selector type
- Emergency type