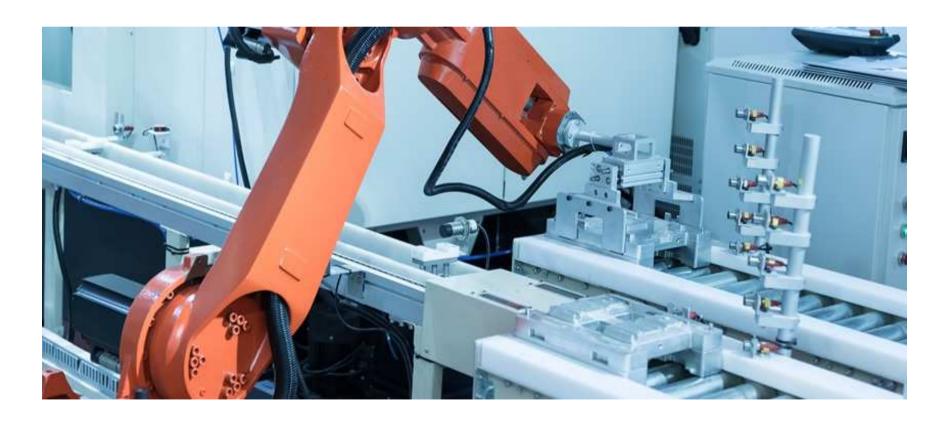

55mm
- Step Angle: 1.8~18<sup>o</sup>
- Shaft OD:1.5~6.35Ø



### Industrial Control Switch

- Pushbutton type
- Selector type
- Emergency type



### **Our Location**

■ Floor space







### Taiwan

■ Headquarter

Factory 1

**10,000** m<sup>2</sup>

- Factory 2
- 9,000 m<sup>2</sup>
- Factory 3
- **30,000** m<sup>2</sup>
- Taipei office

### China

- Suzhou factory
- **16,000** m<sup>2</sup>
- Anhui factory
- 31,000 m<sup>2</sup>
- Shenzhen office

### U.S.A.

■ USA office / warehouse in NJ



## **Applications**



### Industrial Control / Instrument Equipment

**Programmable Logic Controller / CNC controller** 



# Industrial Control / Instrument Equipment

Industrial PC(Human Machine Interface) / POS system



# Industrial Control / Instrument Equipment

Robot Control / Robot Arm



# Consumer Electronic and Household Electronic

### **Smart HVAC System**



# Consumer Electronic and Household Electronic

**Ktichen Appliance / Home Appliance Electronic** 



# Automotive Electronic Industry

### **Driving Recorder & Navigation**



## Automotive Electronic Industry

### **Automobile safety / In-car Entertainment**



## Lead Frame of Semiconductors for Discrete Devices / Integrated Circuit

 applications include signals, voltage regulation, voltage amplification, switch, and other functions.



# Heat Spreader for BGA

 We have developed various types of heat spreaders upon various specifications required by market needs. We can also provide high precision heat spreaders with various plating layers to respond to different requirements of surface treatments.





###