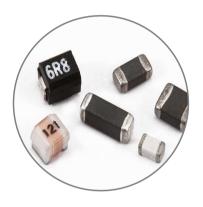

38 240 | IPUT 01701 4 3 2 |

1983

Dip Switch
Reed relay



2001

Fuse & Micro Switch



**2005**Merged Goodsky
Mechanical relay



NEOCENE

2018

Merged NEOCENE Stepping motor



## **Corporate Products**

ECE Brand / Goodsky Brand for mechanical relay











#### Relay

- Mos relay
- Solid State relay
- Reed relay
- Reed Sensor
- Mechanical relay

### **Dip Switch**

- Dip switch
- Rotary switch
- Slide switch
- Micro switch

#### **Terminal block**

- Eurostyle
- Plug in
- Screwless
- High Power
- Wire to PCB
- Wire to Wire

#### Connector

- FPC
- Board to wire
- Board to board
- I/O & Battery
- Machine pin socket
- USB / EPJ / Others

#### **Resettable Fuse**

- Radial Leaded
- Axial Leaded
- Surface Mount

## Corporate Products

### ECE Brand / NEOCENE Brand for stepping motor



#### Inductor

- Inductor
- Beads
- Power choke



### Stamping

Lead Frame for

- Discrete devices
- Integrated Circuit
- PhotoelectricProducts



### **Stamping**

High precision electronic components



### **Stepping motor**

- OD: 15~55mm
- Step Angle: 1.8~18<sup>o</sup>
- Shaft OD:1.5~6.35Ø



### Industrial Control Switch

- Pushbutton type
- Selector type
- Emergency type



### **Our Location**

■ Floor space







### Taiwan

■ Headquarter

Factory 1

**10,000** m<sup>2</sup>

- Factory 2
- 9,000 m<sup>2</sup>
- Factory 3
- **30,000** m<sup>2</sup>
- Taipei office

### China

- Suzhou factory
- **16,000** m<sup>2</sup>
- Anhui factory
- 31,000 m<sup>2</sup>
- Shenzhen office

### U.S.A.

■ USA office / warehouse in NJ



## **Applications**



### Industrial Control / Instrume