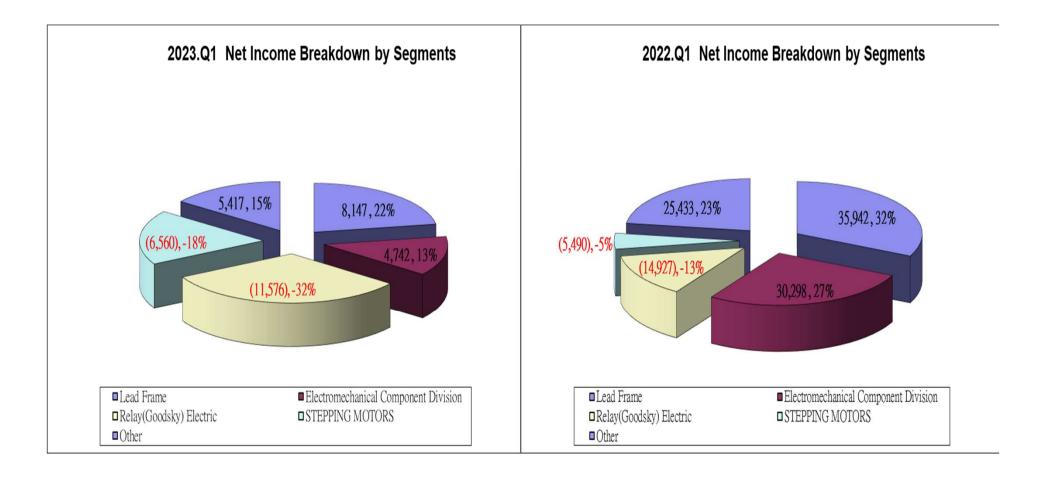

perating Income and Expenses                     | 3,091        | 0.70   | 29,599       | 5.18   | (26,508)   | (90)     |
| Net Income before Tax                                     | 170          | 0.04   | 71,283       | 12.47  | (71,113)   | (100)    |
| Income Tax Expense                                        | 3,667        | 0.83   | 16,293       | 2.85   | (12,626)   | (77)     |
| Net Income                                                | (3,497)      | (0.79) | 54,990       | 9.62   | (58,487)   | (106)    |
| Net Income Attributable to the Stockholders of the Parent | (3,837)      |        | 54,428       |        | (58,265)   | (107)    |
| EPS(NTD)                                                  | (0.04)       |        | 0.50         |        |            |          |













2023.Q1 Sales Breakdown by Geography





## Revenue & Gross Margin



# Operating Income & Operating Margin





# EPS& Net Income Margin



# Automatic is the gateway to success









Q&A



- Spokesperson:
- Name: Tsai Ti-Yi
- · Title: Manager, Finance Department
- Tel.: (04)23598668ext. 1272
- Email: : judy@mail.ece.com.tw