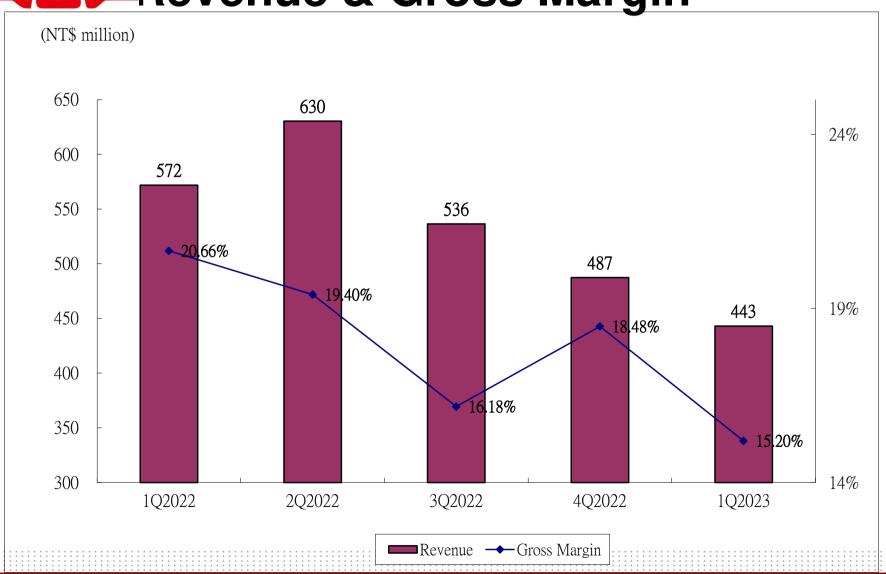

29,599       | 5.18   | (26,508)   | (90)     |
| Net Income before Tax                                     | 170          | 0.04   | 71,283       | 12.47  | (71,113)   | (100)    |
| Income Tax Expense                                        | 3,667        | 0.83   | 16,293       | 2.85   | (12,626)   | (77)     |
| Net Income                                                | (3,497)      | (0.79) | 54,990       | 9.62   | (58,487)   | (106)    |
| Net Income Attributable to the Stockholders of the Parent | (3,837)      |        | 54,428       |        | (58,265)   | (107)    |
| EPS(NTD)                                                  | (0.04)       |        | 0.50         |        |            |          |













2023.Q1 Sales Breakdown by Geography





## Revenue & Gross Margin



# Operating Income & Operating Margin





# EPS& Net Income Margin



# Automatic is the gateway to success









Q&A



- Spokesperson:
- Name: Tsai Ti-Yi
- · Title: Manager, Finance Department
- Tel.: (04)23598668ext. 1272
- Email: : judy@mail.ece.com.tw