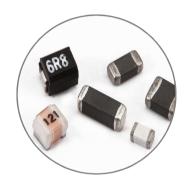

#### Relay

- Mos relay
- Solid State relay
- Reed relay
- Reed Sensor
- Mechanical relay

### **Dip Switch**

- Dip switch
- Rotary switch
- Slide switch
- Micro switch

#### **Terminal block**

- Eurostyle
- Plug in
- Screwless
- High Power
- Wire to PCB
- Wire to Wire

#### Connector

- FPC
- Board to wire
- Board to board
- I/O & Battery
- Machine pin socket
- USB / EPJ / Others

#### **Resettable Fuse**

- Radial Leaded
- Axial Leaded
- Surface Mount