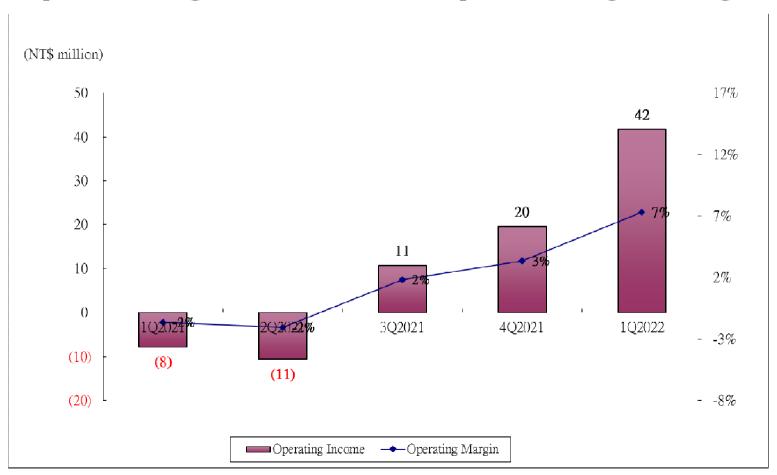

| 16,293       | 2.85   | (386)        | (80.0) | (16,679)   | 4,321    |
| Net Income                                                | 54,990       | 9.62   | 9,316        | 1.97   | 45,674     | 490      |
| Net Income Attributable to the Stockholders of the Parent | 54,428       |        | 8,759        |        | 45,669     | 521      |
| EPS(NTD)                                                  | 0.50         |        | 0.08         |        |            |          |











# 2021.Q1 Net Income Breakdown by Segments 14,477,29% 14,797,30%

- Stamping & Molding Division ■ Relay(Goodsky) Electric
- Electromechanical Component Division ■ STEPPING MOTORS

(4,995), -10%

■Other

(3,918), -8%







### Revenue & Gross Margin



### **CCE**Operating Income & Operating Margin







# Automatic is the gateway to success









Q&A