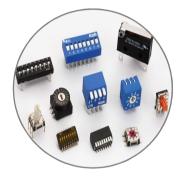

### **Dip Switch**

- Dip switch
- Rotary switch
- Slide switch
- Micro switch

#### **Terminal block**

- Eurostyle
- Plug in
- Screwless
- High Power
- Wire to PCB
- Wire to Wire