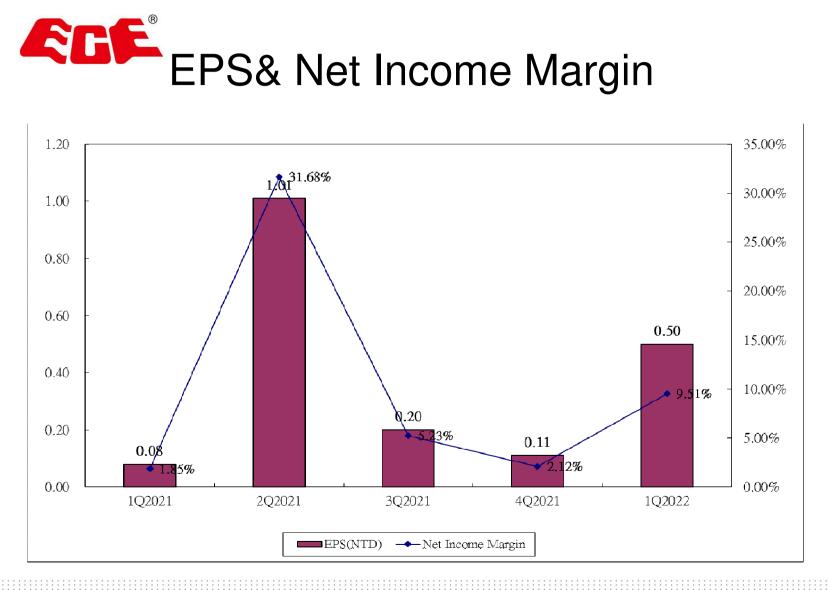

#### unit:NT thousands

| Item                                                      | 2022 Jan~Mar | %      | 2021 Jan~Mar | %      | Change AMT | Change % |
|-----------------------------------------------------------|--------------|--------|--------------|--------|------------|----------|
| Net Operating Revenues                                    | 571,801      | 100.00 | 473,101      | 100.00 | 98,700     | 21       |
| Cost of Good Sold                                         | 453,688      | 79.34  | 398,426      | 84.22  | (55,262)   | 14       |
| Gross Profit                                              | 118,113      | 20.66  | 74,675       | 15.78  | 43,438     | 58       |
| Operating Expenses                                        | 76,429       | 13.37  | 82,542       | 17.45  | 6,113      | 7        |
| Operating Income                                          | 41,684       | 7.29   | (7,867)      | (1.66) | 49,551     | 630      |
| Net Non-Operating Income and Expenses                     | 29,599       | 5.18   | 16,797       | 3.55   | 12,802     | 76       |
| Net Income before Tax                                     | 71,283       | 12.47  | 8,930        | 1.89   | 62,353     | 698      |
| Income Tax Expense                                        | 16,293       | 2.85   | (386)        | (80.0) | (16,679)   | 4,321    |
| Net Income                                                | 54,990       | 9.62   | 9,316        | 1.97   | 45,674     | 490      |
| Net Income Attributable to the Stockholders of the Parent | 54,428       |        | 8,759        |        | 45,669     | 521      |
| EPS(NTD)                                                  | 0.50         |        | 0.08         |        |            |          |