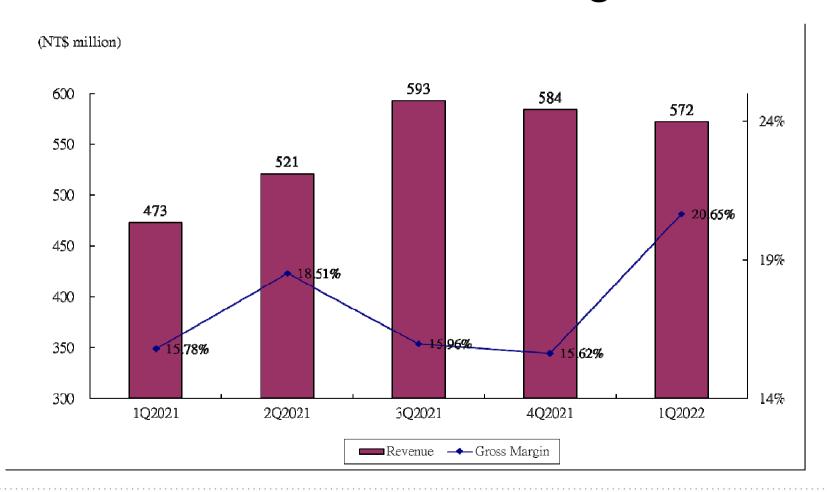

|
| Income Tax Expense                                        | 16,293       | 2.85   | (386)        | (80.0) | (16,679)   | 4,321    |
| Net Income                                                | 54,990       | 9.62   | 9,316        | 1.97   | 45,674     | 490      |
| Net Income Attributable to the Stockholders of the Parent | 54,428       |        | 8,759        |        | 45,669     | 521      |
| EPS(NTD)                                                  | 0.50         |        | 0.08         |        |            |          |











# 2021.Q1 Net Income Breakdown by Segments 14,477,29% 14,797,30%

- Stamping & Molding Division ■ Relay(Goodsky) Electric
- Electromechanical Component Division ■ STEPPING MOTORS

(4,995), -10%

■Other

(3,918), -8%







### Revenue & Gross Margin



### **CCE**Operating Income & Operating Margin







# Automatic is the gateway to success









Q&A