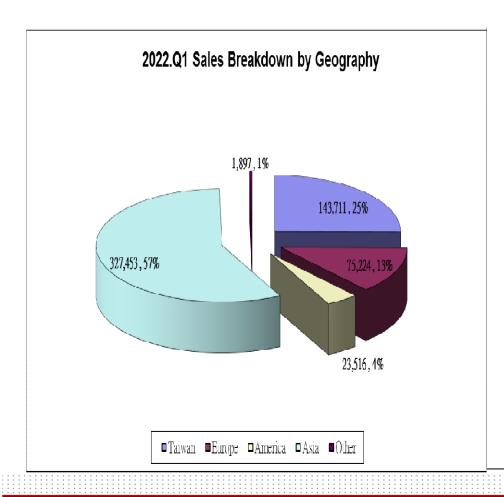

1.89   | 62,353     | 698      |
| Income Tax Expense                                        | 16,293       | 2.85   | (386)        | (80.0) | (16,679)   | 4,321    |
| Net Income                                                | 54,990       | 9.62   | 9,316        | 1.97   | 45,674     | 490      |
| Net Income Attributable to the Stockholders of the Parent | 54,428       |        | 8,759        |        | 45,669     | 521      |
| EPS(NTD)                                                  | 0.50         |        | 0.08         |        |            |          |











# 2021.Q1 Net Income Breakdown by Segments 14,477,29% 14,797,30%

- Stamping & Molding Division ■ Relay(Goodsky) Electric
- Electromechanical Component Division ■ STEPPING MOTORS

(4,995), -10%

■Other

(3,918), -8%







### Revenue & Gross Margin



### **CCE**Operating Income & Operating Margin







# Automatic is the gateway to success









Q&A