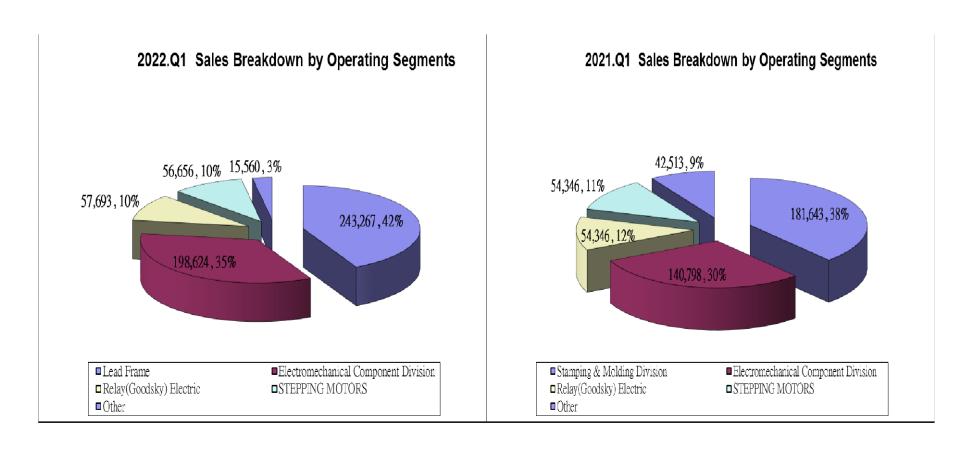

#### Consolidated Statements of Comprehensive Income -YoY

#### unit:NT thousands

| Item                                                      | 2022 Jan~Mar | %      | 2021 Jan~Mar | %      | Change AMT | Change % |
|-----------------------------------------------------------|--------------|--------|--------------|--------|------------|----------|
| Net Operating Revenues                                    | 571,801      | 100.00 | 473,101      | 100.00 | 98,700     | 21       |
| Cost of Good Sold                                         | 453,688      | 79.34  | 398,426      | 84.22  | (55,262)   | 14       |
| Gross Profit                                              | 118,113      | 20.66  | 74,675       | 15.78  | 43,438     | 58       |
| Operating Expenses                                        | 76,429       | 13.37  | 82,542       | 17.45  | 6,113      | 7        |
| Operating Income                                          | 41,684       | 7.29   | (7,867)      | (1.66) | 49,551     | 630      |
| Net Non-Operating Income and Expenses                     | 29,599       | 5.18   | 16,797       | 3.55   | 12,802     | 76       |
| Net Income before Tax                                     | 71,283       | 12.47  | 8,930        | 1.89   | 62,353     | 698      |
| Income Tax Expense                                        | 16,293       | 2.85   | (386)        | (80.0) | (16,679)   | 4,321    |
| Net Income                                                | 54,990       | 9.62   | 9,316        | 1.97   | 45,674     | 490      |
| Net Income Attributable to the Stockholders of the Parent | 54,428       |        | 8,759        |        | 45,669     | 521      |
| EPS(NTD)                                                  | 0.50         |        | 0.08         |        |            |          |