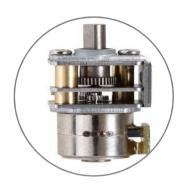

#### **Stepping motor**

- OD: 15~55mm
- Step Angle: 1.8~18°
- Shaft OD:1.5~6.35Ø