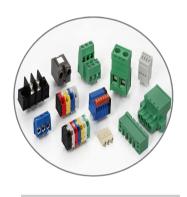

#### **Terminal block**

- Eurostyle
- Plug in
- Screwless
- High Power
- Wire to PCB
- Wire to Wire