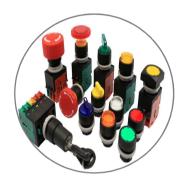

#### Industrial Control Switch

- Pushbutton type
- Selector type
- Emergency type