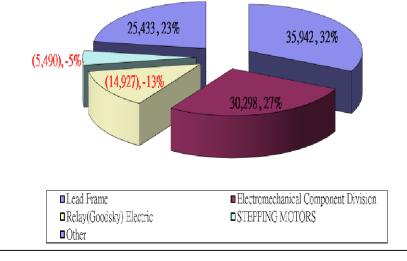

# 2021.Q1 Net Income Breakdown by Segments 14,477,29% 14,797,30%

- Stamping & Molding Division ■ Relay(Goodsky) Electric
- Electromechanical Component Division ■ STEPPING MOTORS

(4,995), -10%

■Other

(3,918), -8%