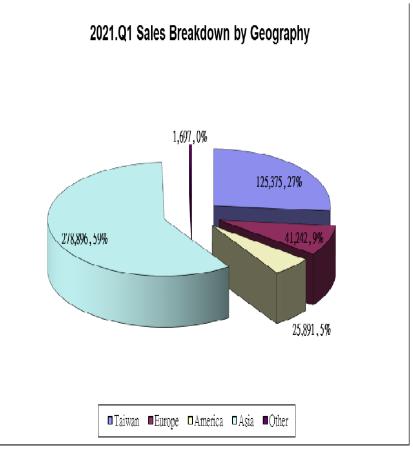

# 2021.Q1 Net Income Breakdown by Segments 14,477,29% 14,797,30%

- Stamping & Molding Division ■ Relay(Goodsky) Electric
- Electromechanical Component Division ■ STEPPING MOTORS

(4,995), -10%

■Other

(3,918), -8%