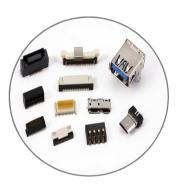

#### Connector

- FPC
- Board to wire
- Board to board
- I/O & Battery
- Machine pin socket
- USB / EPJ / Others